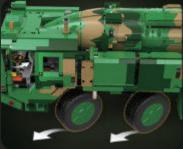

## 

Name : Dongfeng 21-D missile Item : C56031(W)

Item : C56031(W Pcs : 6351pcs Age : 14+

Packing size: 70.2\*36.3\*34cm Carton size: 70.2\*36.3\*34cm

Carton Pcs : 1pc

30.7cm

2.46

Name : Assassin XR
Item : C61513(W)
Age : 8+
Packing size : 48:15'38cm
Carton size : 63:3'39.2'50.3cm
Carton Pcs : 4pcs