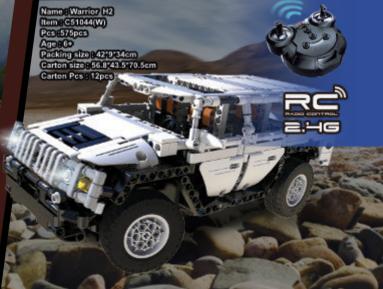

Name: Police Assault Rifle

Item: C81006(W)

Packing size: 42\*9\*34cm Carton size : 56.8\*43.5\*70.5cm Carton Pcs: 12pcs

Name: M4A1 Carbine

Item: C81005(W)

Pcs: 621pcs

Age: 8+

Name: Sniper Rifle Item: C81053(W)