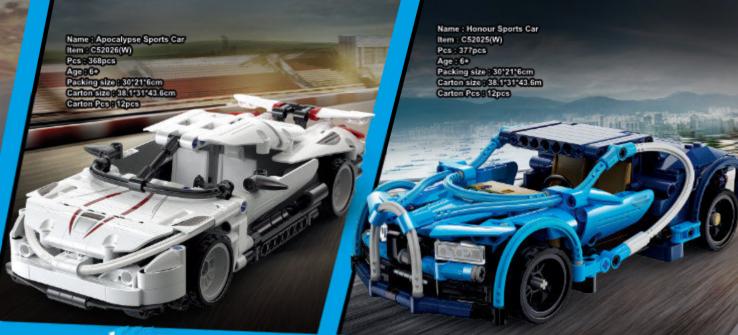

house of FANTASY WESTWARD JOURNEY Item : C67004 Age : 8+

## 味 CaDF® 文 航天文创 E A S C I









Name (Long March 5)/4) Launch Vehicle Itame G56032 (W) Pcs8 (500pcs Age 5140 Packing size (50°25°25cm) Carton size (80°5°29.5°29.5cm) Carton Pcs (1pc

Name@Long March Launch Vehicle frame@55028 (W) Pcsec34pcs Agas@5 Packing size (21.9\*15\*278cm Garton size (82.5\*29\*467cm Garton Pcset0pcs







## 

Name : Dongfeng 21-D missile Item : C56031(W)

Item : C56031(W Pcs : 6351pcs Age : 14+

Packing size: 70.2\*36.3\*34cm Carton size: 70.2\*36.3\*34cm

Carton Pcs : 1pc















30.7cm







































2.46







Name : Assassin XR
Item : C61513(W)
Age : 8+
Packing size : 48:15'38cm
Carton size : 63:3'39.2'50.3cm
Carton Pcs : 4pcs



**Coming soon** 









































# 味**CaDF**® Gun Series

Name : Groza Rifle Item: C81022/W) Pcs: 1504pcs Age: 14+

Packing size: 42\*9\*34cm Carton size: 75.5\*43.5\*35.3cm

Carton Pcs : 8pcs



Battery Box x

Smart electric system - choose between 2 fire modes!

Name: 17S ASSAULT RIFLE Item : C81021(W) Pcs: 1406pcs

Packing size: 42\*9\*34cm





L-motor Pro x

Smart electric system - choose between 2 fire modes!

Name : Uzi Pistol Item : C81008(W) Pcs:359pcs Age: 8+ Packing size: 30°6°21cm Carton size: 61.7\*37.8\*65cm Carton Pcs : 36pcs

Name : Shotgun Item : C81052(W)

Carton Pcs: 8pcs

Packing size: 42°9°34cm

Carton size: 75.5\*43.5\*35.3cm

Pcs:880pcs

Age: 14+

Pcs: 617pcs Age: 8+ Packing size: 42\*9\*34cm Carton size : 56.8\*43.5\*70.5cm Carton Pcs: 12pcs

Name: Police Assault Rifle

Item: C8