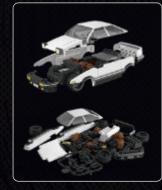

### 

Name : Initial-D Fujiwara Tofu Store Item : C61031(W) Pcs: 1908pcs Age: 8+ Packing size :46\*10.5\*38cm Carton size :48\*43.6\*39.5cm

Tofu workshop

Takumi's room

FC3S RX-7

Mazda Motor Co. Approval No. 20042