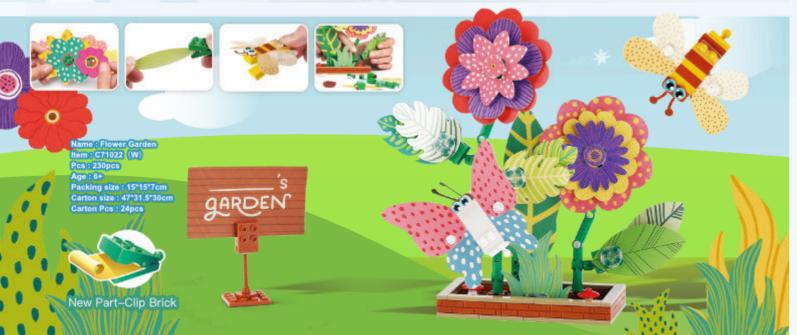

### Make Your Bricks Move

### STEAM support

Science Technology Engineering Art Maths

The purpose of STEAM education-Science, Technology, Engineering, Art and Mathematics-is to provide students with the necessary skills, knowledge and experience in order to cope with the technological challenges of the future. Modern pedagogical theories suggest that the study of engineering should be incor orated in all other subjects, starting from elementary level STEAM series, offers a practical solution for facing all these educational issues, aiding the teacher to engage students in STEAM disciplines in a fun. exciting and interesting-way!