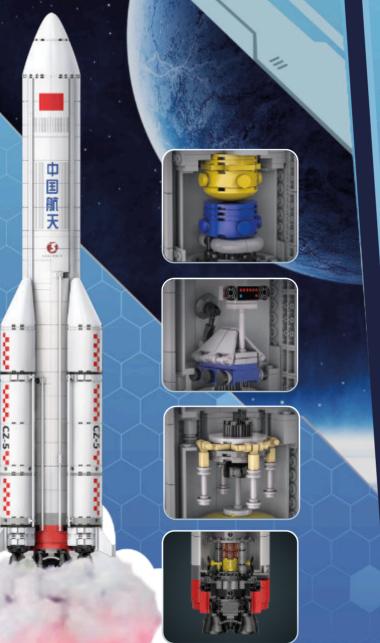

## 味 CaDF® 文 航天文创 E A S C I

Name (Long March 5)/4) Launch Vehicle Itame G56032 (W) Pcs8 (500pcs Age 5140 Packing size (50°25°25cm) Carton size (80°5°29.5°29.5cm) Carton Pcs (1pc

Name@Long March Launch Vehicle frame@55028 (W) Pcsec34pcs Agas@5 Packing size (21.9\*15\*278cm Garton size (82.5\*29\*467cm Garton Pcset0pcs