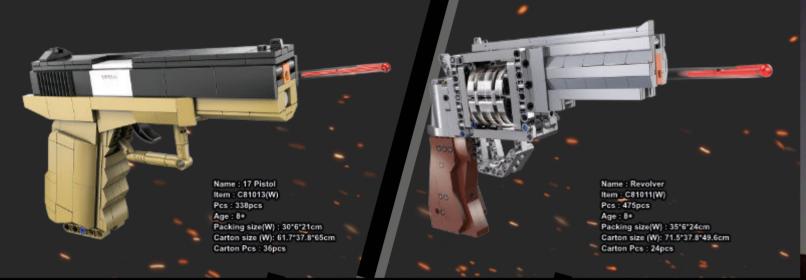

Name: 17S ASSAULT RIFLE Item : C81021(W) Pcs: 1406pcs

Packing size: 42\*9\*34cm

L-motor Pro x

Smart electric system - choose between 2 fire modes!

Name : Uzi Pistol Item : C81008(W) Pcs:359pcs Age: 8+ Packing size: 30°6°21cm Carton size: 61.7\*37.8\*65cm Carton Pcs : 36pcs