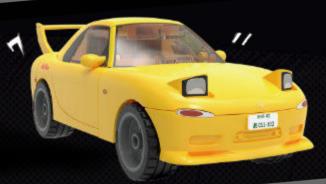

Carton Pcs :6pcs

Name: Initial-D AE86 TRUENO

Packing size :46\*10.5\*38cm

Carton size :66.5\*39.2\*48.4cm

Item: C61024(W) Pcs: 1324pcs Age: 8+

Carton Pcs :6pcs

### AE86 **TRUENO**

Name : Initial-D AE86 TRUENO Item: C55018(W) Age: 8+

Packing size :21.0\*6.0\*14.0cm Carton size :58.0\*38.0\*44.0cm Carton Pcs :48pcs

Mazda Motor Co. Approval No. 20042

Name: Initial-D Mazda FC3S RX-7