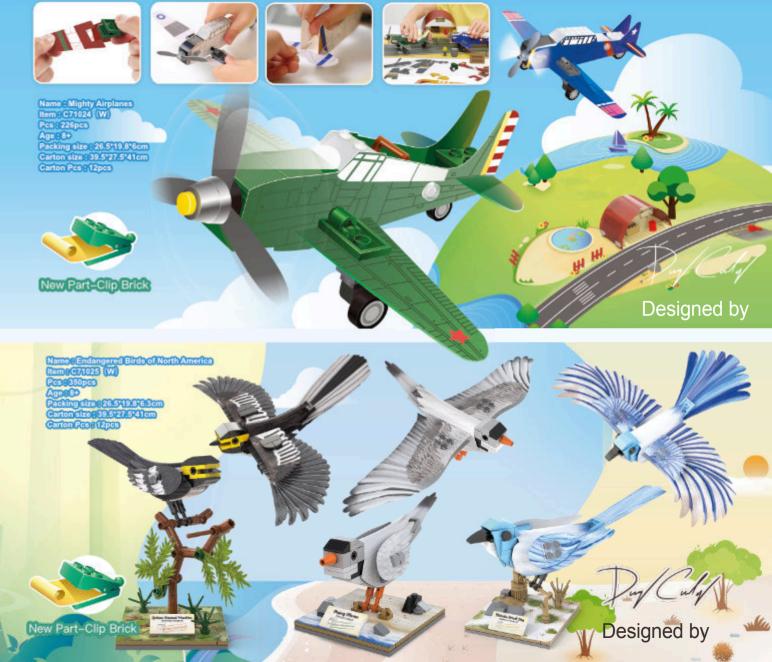

### Make Your Bricks Move

### STEAM support

Science Technology Engineering Art Maths

The purpose of STEAM education-Science, Technology, Engineering, Art and Mathematics-is to provide students with the necessary skills, knowledge and experience in order to cope with the technological challenges of the future. Modern pedagogical theories suggest that the study of engineering should be incor orated in all other subjects, starting from elementary level STEAM series, offers a practical solution for facing all these educational issues, aiding the teacher to engage students in STEAM disciplines in a fun. exciting and interesting-way!