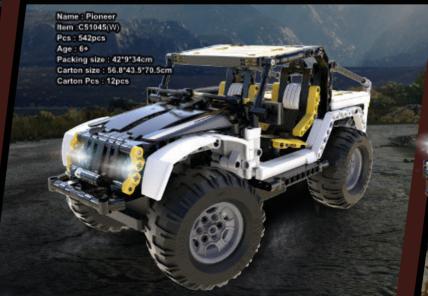

Name : Shotgun Item : C81052(W)

Carton Pcs: 8pcs

Packing size: 42°9°34cm

Carton size: 75.5\*43.5\*35.3cm

Pcs:880pcs

Age: 14+

Pcs: 617pcs Age: 8+ Packing size: 42\*9\*34cm Carton size : 56.8\*43.5\*70.5cm Carton Pcs: 12pcs