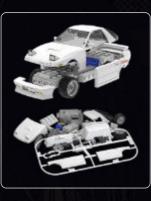

### 

Name : Initial-D Fujiwara Tofu Store Item : C61031(W) Pcs: 1908pcs Age: 8+ Packing size :46\*10.5\*38cm Carton size :48\*43.6\*39.5cm

Tofu workshop

Takumi's room

FC3S RX-7

Mazda Motor Co. Approval No. 20042