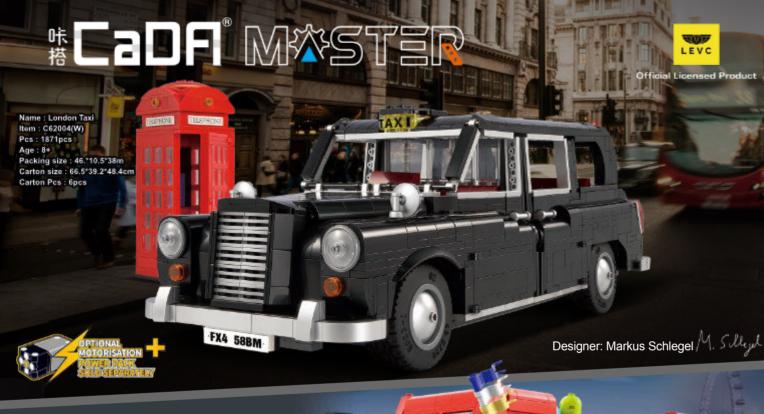

engage students in STEAM disciplines in a fun. exciting and interesting-way!

Master Series

**Building Series** 

1:24 Car Series

IP licensed Series

Military Series

1:8 Car Series





1:12 Car Series







nart Chassis atform Series

















Pull Back Series



































































Smart Chassis platform Series

Off-road Chassis platform Series

CONTENTS

**Master Series Building Series IP Licensed Series** 

**Military Series** 

1:8 Car Series

1:10 Car Series

1:12 Car Series

1:24 Car Series

**Pull Back Series** 

















72









### 













Name: 770-4 Super- Car



Item: C61041(W)
Pcs: 3842pcs
Age: 84
Packing size: 56.7\*37.3\*14.6cm
Carton size: 60.5\*38.5\*58.8cm
Carton Pcs: 4pcs

Designer: Thijs de Boer







Name : London Vintage Tour Bus Item : C59008(W) Pcs:(1770pcs Age:(14+ Packing size:):46\*10.5\*38cm Carton size::48\*43.6\*39.5cm Carton Pcs:(4pcs











Designer: Tobias Thieme

Packing size : 46.6\*36.9\*29.55cm Carton size : 48.5\*31\*38.5cm Carton Pcs : 1pc



Name: The Secret of Safe Item: C71006(W) Age: 8+ Packing size: 30.7\*23.8\*11.9cm Carton size: 50\*32.5\*49.5cm

Carton Pcs : 8pcs



Designer: JK Brickworks Brickworks























Packing size : 56.7\*37.3\*14.6cm Carton size : 58.8\*31\*39.3cm Carton Pcs :2pcs

### 味**CaDF**® Building Series

Name : Kitty's Grocery Item : C66015(W) Pcs: 921pcs Age: 14+

Carton size : 50\*32.5\*49.5cm

Packing size: 30.7\*23.8\*11.9cm Carton Pcs :8pcs



Packing size: 30.7\*23.8\*11.9cm Carton size : 50\*32.5\*49.5cm Carton