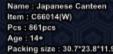

### 味**CaDF**® Building Series

Name : Kitty's Grocery Item : C66015(W) Pcs: 921pcs Age: 14+

Carton size : 50\*32.5\*49.5cm

Packing size: 30.7\*23.8\*11.9cm Carton Pcs :8pcs

Packing size: 30.7\*23.8\*11.9cm Carton size : 50\*32.5\*49.5cm Carton Pcs :8pcs