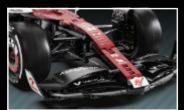

## 

Name : Dongfeng 21-D missile Item : C56031(W)

Item : C56031(W Pcs : 6351pcs Age : 14+

Packing size: 70.2\*36.3\*34cm Carton size: 70.2\*36.3\*34cm

Carton Pcs : 1pc

30.7cm

2.46

Name : Assassin XR
Item : C61513(W)
Age : 8+
Packing size : 48:15'38cm
Carton size : 63:3'39.2'50.3cm
Carton Pcs : 4pcs