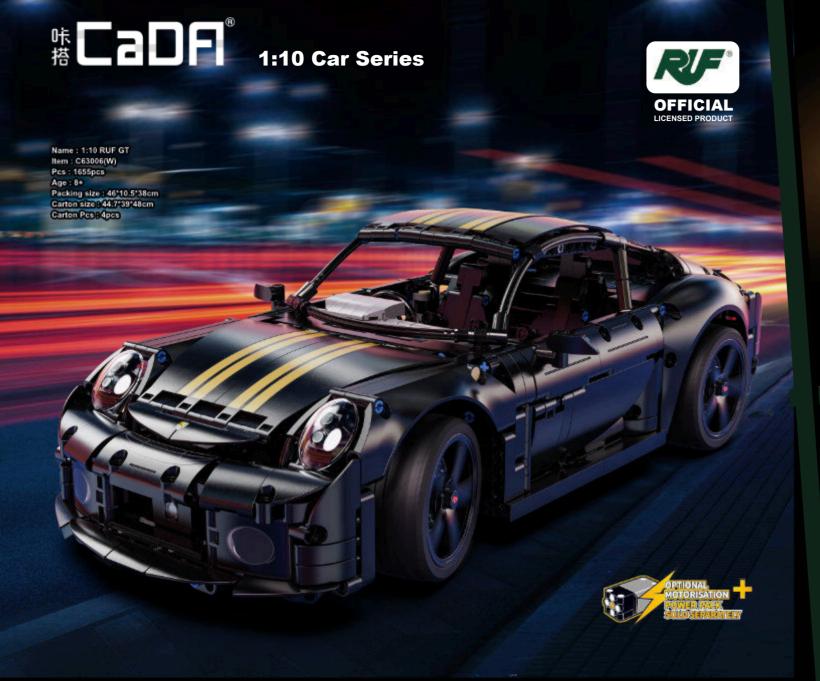

### 

Name: 770-4 Super- Car

Item: C61041(W)
Pcs: 3842pcs
Age: 84
Packing size: 56.7\*37.3\*14.6cm
Carton size: 60.5\*38.5\*58.8cm
Carton Pcs: 4pcs

Designer: Thijs de Boer

Name : London Vintage Tour Bus Item : C59008(W) Pcs:(1770pcs Age:(14+ Packing size:):46\*10.5\*38cm Carton size::48\*43.6\*39.5cm Carton Pcs:(4pcs