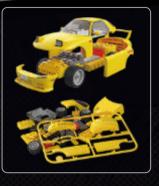

Carton Pcs :6pcs

Name: Initial-D AE86 TRUENO

Packing size :46\*10.5\*38cm

Carton size :66.5\*39.2\*48.4cm

Item: C61024(W) Pcs: 1324pcs Age: 8+

Carton Pcs :6pcs

### AE86 **TRUENO**

Name : Initial-D AE86 TRUENO Item: C55018(W) Age: 8+

Packing size :21.0\*6.0\*14.0cm Carton size :58.0\*38.0\*44.0cm Carton Pcs :48pcs

Mazda Motor Co. Approval No. 20042

Name: Initial-D Mazda FC3S RX-7