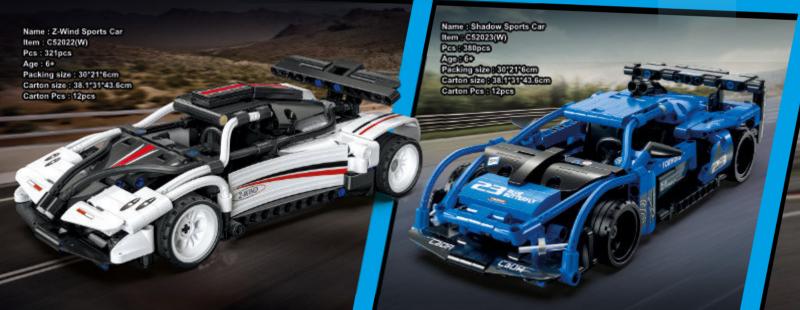

### 

Name: 770-4 Super- Car

Item: C61041(W)
Pcs: 3842pcs
Age: 84
Packing size: 56.7\*37.3\*14.6cm
Carton size: 60.5\*38.5\*58.8cm
Carton Pcs: 4pcs

Designer: Thijs de Boer

Name : London Vintage Tour Bus Item : C59008(W) Pcs:(1770pcs Age:(14+ Packing size:):46\*10.5\*38cm Carton size::48\*43.6\*39.5cm Carton Pcs:(4pcs

Designer: Tobias Thieme

Packing size : 46.6\*36.9\*29.55cm Carton size : 48.5\*31\*38.5cm Carton Pcs : 1pc

Name: The Secret of Safe Item: C71006(W) Age: 8+ Packing size: 30.7\*23.8\*11.9cm Carton size: 50\*32.5\*49.5cm

Carton Pcs : 8pcs

Designer: JK Brickworks Brickworks

Packing size : 56.7\*37.3\*14.6cm Carton size : 58.8\*31\*39.3cm Carton Pcs :2pcs