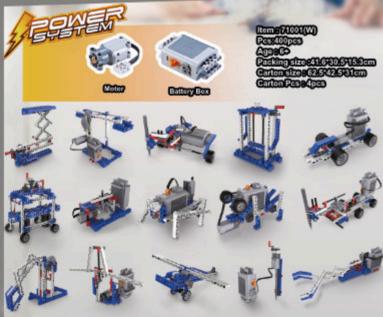

42\*9\*34cm





L-motor Pro x

Smart electric system - choose between 2 fire modes!

Name : Uzi Pistol Item : C81008(W) Pcs:359pcs Age: 8+ Packing size: 30°6°21cm Carton size: 61.7\*37.8\*65cm Carton Pcs : 36pcs

Name : Shotgun Item : C81052(W)

Carton Pcs: 8pcs

Packing size: 42°9°34cm

Carton size: 75.5\*43.5\*35.3cm

Pcs:880pcs

Age: 14+

Pcs: 617pcs Age: 8+ Packing size: 42\*9\*34cm Carton size : 56.8\*43.5\*70.5cm Carton Pcs: 12pcs

Name: Police Assault Rifle

Item: C81006(W)

Packing size: 42\*9\*34cm Carton size : 56.8\*43.5\*70.5cm Carton Pcs: 12pcs

Name: M4A1 Carbine

Item: C81005(W)

Pcs: 621pcs

Age: 8+

Name: Sniper Rifle Item: C81053(W)

Carton Pcs : 8pcs

Packing size: 42°9°34cm

Carton size: 75.5\*43.5\*35.3cm

Pcs: 979pcs Age: 14+

### 味**CaDF**® Gun Series























### Lieferung und Beratung durch den Fachhandel



Generalimporteur Europa: