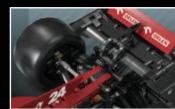

## 

Name : Dongfeng 21-D missile Item : C56031(W)

Item : C56031(W Pcs : 6351pcs Age : 14+

Packing size: 70.2\*36.3\*34cm Carton size: 70.2\*36.3\*34cm

Carton Pcs : 1pc

30.7cm

2.46

Name : Assassin XR
Item : C61513(W)
Age : 8+
Packing size : 48:15'38cm
Carton size : 63:3'39.2'50.3cm
Carton Pcs : 4pcs