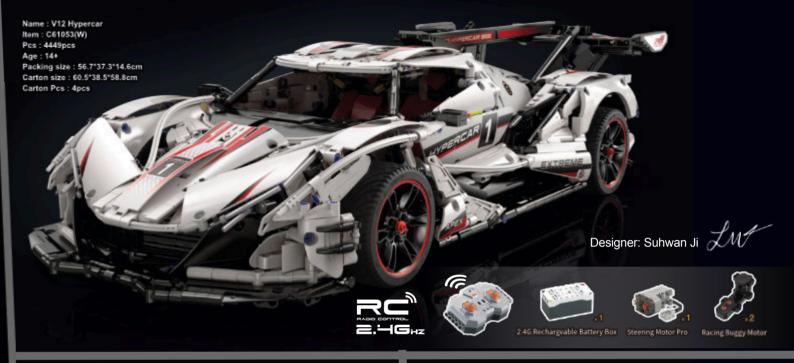

### 

Name: 770-4 Super- Car

Item: C61041(W)
Pcs: 3842pcs
Age: 84
Packing size: 56.7\*37.3\*14.6cm
Carton size: 60.5\*38.5\*58.8cm
Carton Pcs: 4pcs

Designer: Thijs de Boer

Name : London Vintage Tour Bus Item : C59008(W) Pcs:(1770pcs Age:(14+ Packing size:):46\*10.5\*38cm Carton size::48\*43.6\*39.5cm Carton Pcs:(4pcs

Designer: Tobias Thieme

Packing size : 46.6\*36.9\*29.55cm Carton size : 48.5\*31\*38.5cm Carton Pcs : 1pc

Name: The Secret of Safe Item: C71006(W) Age: 8+ Packing size: 30.7\*23.8\*11.9cm Carton size: 50\*32.5\*49.5cm

Carton Pcs : 8pcs

Designer: JK Brickworks Brickworks

Packing size : 56.7\*37.3\*14.6cm Carton size : 58.8\*31\*39.3cm Carton Pcs :2pcs