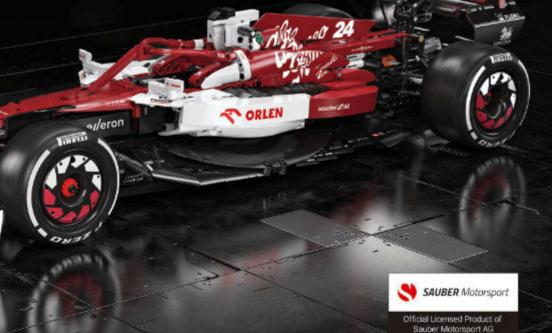

### 

Name: 770-4 Super- Car

Item: C61041(W)
Pcs: 3842pcs
Age: 84
Packing size: 56.7\*37.3\*14.6cm
Carton size: 60.5\*38.5\*58.8cm
Carton Pcs: 4pcs

Designer: Thijs de Boer

Name : London Vintage Tour Bus Item : C59008(W) Pcs:(1770pcs Age:(14+ Packing size:):46\*10.5\*38cm Carton size::48\*43.6\*39.5cm Carton Pcs:(4pcs