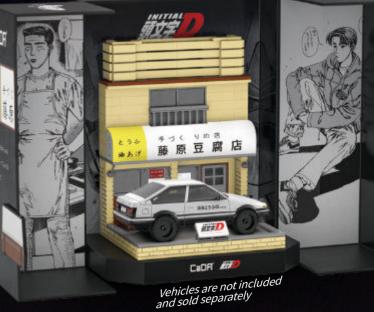

## 味 EaDF® 類文字

Name: Nakasendo Parking

Item : C61034 Age: 14+

Packing size :38\*30\*9cm

Carton size :61.6\*39\*40cm

Carton Pcs :8pcs

Vehicles are not included and sold separately

手づくりの店 FUJIWARA TOFU STORE

Name : Fujiwara Tofu Store

Item: C61033(W)

Packing size :21.9\*15.0\*27.8cm

Carton size :59\*39.5\*57cm

### 

Name : Initial-D Fujiwara Tofu Store Item : C61031(W) Pcs: 1908pcs Age: 8+ Packing size :46\*10.5\*38cm Carton size :48\*43.6\*39.5cm

Tofu workshop

Takumi's room

FC3S RX-7

Mazda Motor Co. Approval No. 20042