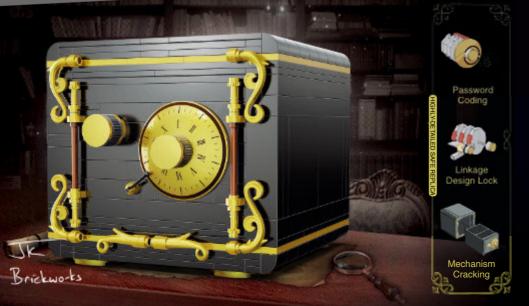

Designer: Tobias Thieme

Packing size : 46.6\*36.9\*29.55cm Carton size : 48.5\*31\*38.5cm Carton Pcs : 1pc

Name: The Secret of Safe Item: C71006(W) Age: 8+ Packing size: 30.7\*23.8\*11.9cm Carton size: 50\*32.5\*49.5cm

Carton Pcs : 8pcs

Designer: JK Brickworks Brickworks

Packing size : 56.7\*37.3\*14.6cm Carton size : 58.8\*31\*39.3cm Carton Pcs :2pcs