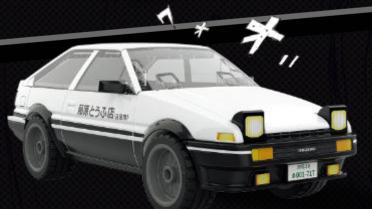

Carton Pcs :6pcs

Name: Initial-D AE86 TRUENO

Packing size :46\*10.5\*38cm

Carton size :66.5\*39.2\*48.4cm

Item: C61024(W) Pcs: 1324pcs Age: 8+

Carton Pcs :6pcs

### AE86 **TRUENO**

Name : Initial-D AE86 TRUENO Item: C55018(W) Age: 8+

Packing size :21.0\*6.0\*14.0cm Carton size :58.0\*38.0\*44.0cm Carton Pcs :48pcs

Mazda Motor Co. Approval No. 20042

Name: Initial-D Mazda FC3S RX-7