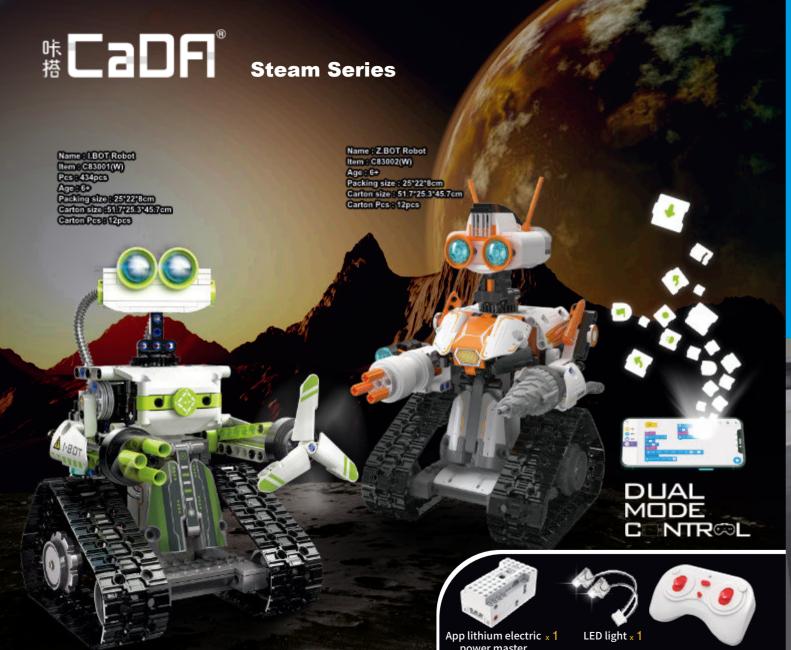

### STEAM support

Science Technology Engineering Art Maths

The purpose of STEAM education-Science, Technology, Engineering, Art and Mathematics-is to provide students with the necessary skills, knowledge and experience in order to cope with the technological challenges of the future. Modern pedagogical theories suggest that the study of engineering should be incor orated in all other subjects, starting from elementary level STEAM series, offers a practical solution for facing all these educational issues, aiding the teacher to engage students in STEAM disciplines in a fun. exciting and interesting-way!