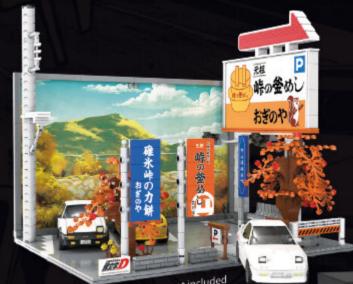

## 味 EaDF® 類文字

Name: Nakasendo Parking

Item : C61034 Age: 14+

Packing size :38\*30\*9cm

Carton size :61.6\*39\*40cm

Carton Pcs :8pcs

Vehicles are not included and sold separately

手づくりの店 FUJIWARA TOFU STORE