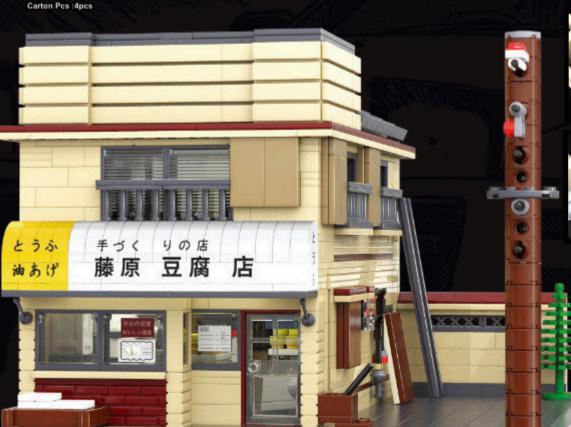

## 味 EaDF® 類文字

Name: Nakasendo Parking

Item : C61034 Age: 14+

Packing size :38\*30\*9cm

Carton size :61.6\*39\*40cm

Carton Pcs :8pcs

Vehicles are not included and sold separately

手づくりの店 FUJIWARA TOFU STORE

Name : Fujiwara Tofu Store

Item: C61033(W)

Packing size :21.9\*15.0\*27.8cm

Carton size :59\*39.5\*57cm