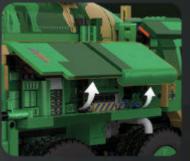

## 

Name : Dongfeng 21-D missile Item : C56031(W)

Item : C56031(W Pcs : 6351pcs Age : 14+

Packing size: 70.2\*36.3\*34cm Carton size: 70.2\*36.3\*34cm

Carton Pcs : 1pc

30.7cm

2.46

Name : Assassin XR
Item : C61513(W)
Age : 8+
Packing size : 48:15'38cm
Carton size : 63:3'39.2'50.3cm
Carton Pcs : 4pcs