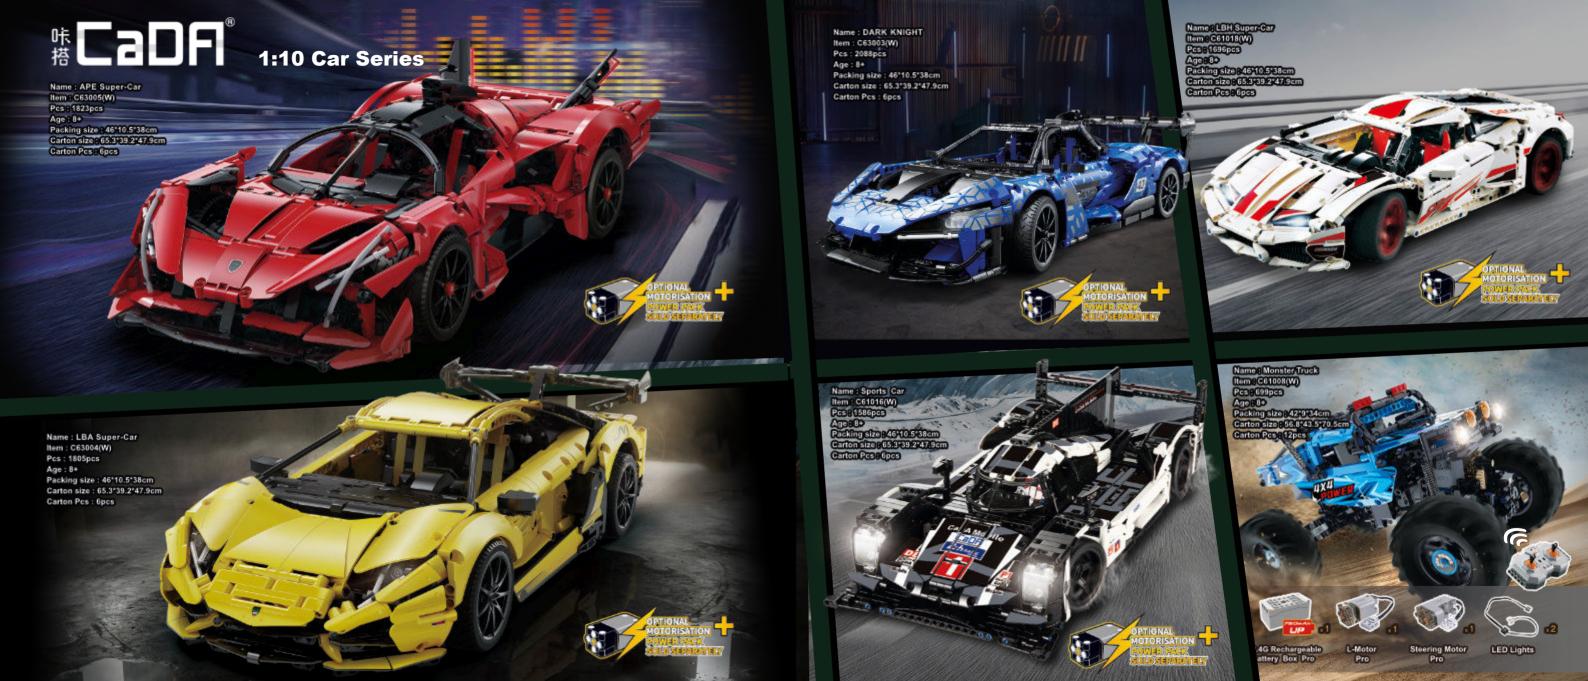

### 

Name: 770-4 Super- Car

Item: C61041(W)
Pcs: 3842pcs
Age: 84
Packing size: 56.7\*37.3\*14.6cm
Carton size: 60.5\*38.5\*58.8cm
Carton Pcs: 4pcs

Designer: Thijs de Boer

Name : London Vintage Tour Bus Item : C59008(W) Pcs:(1770pcs Age:(14+ Packing size:):46\*10.5\*38cm Carton size::48\*43.6\*39.5cm Carton Pcs:(4pcs