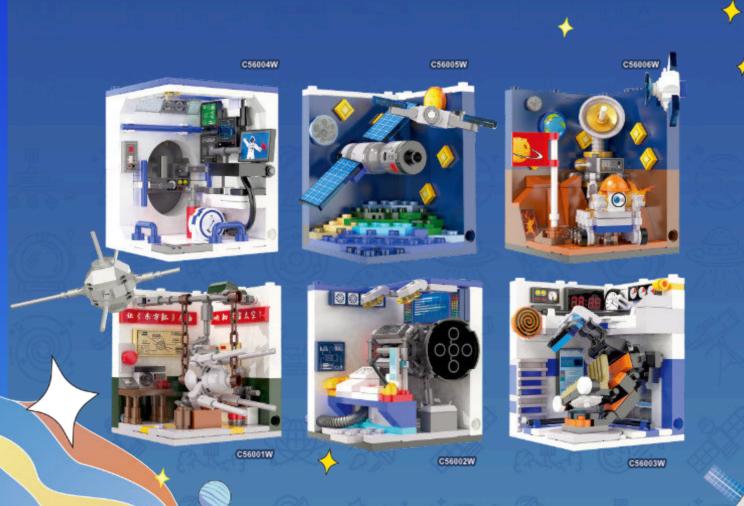

## 味 CaDF® 文 航天文创 E A S C I

Name (Long March 5)/4) Launch Vehicle Itame G56032 (W) Pcs8 (500pcs Age 5140 Packing size (50°25°25cm) Carton size (80°5°29.5°29.5cm) Carton Pcs (1pc

Name@Long March Launch Vehicle frame@55028 (W) Pcsec34pcs Agas@5 Packing size (21.9\*15\*278cm Garton size (82.5\*29\*467cm Garton Pcset0pcs