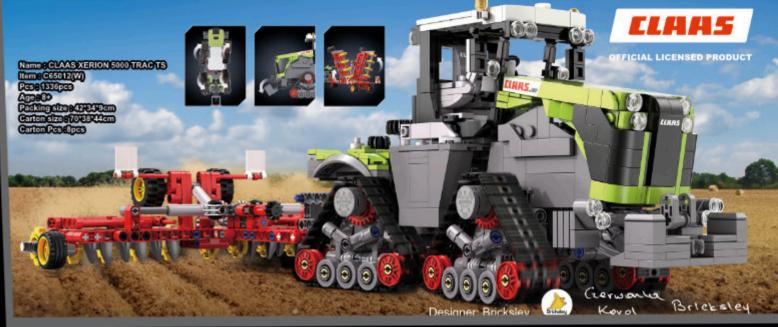

Licensed Series** 

**Military Series** 

1:8 Car Series

1:10 Car Series

1:12 Car Series

1:24 Car Series

**Pull Back Series** 

















72









### 













Name: 770-4 Super- Car



Item: C61041(W)
Pcs: 3842pcs
Age: 84
Packing size: 56.7\*37.3\*14.6cm
Carton size: 60.5\*38.5\*58.8cm
Carton Pcs: 4pcs

Designer: Thijs de Boer







Name : London Vintage Tour Bus Item : C59008(W) Pcs:(1770pcs Age:(14+ Packing size:):46\*10.5\*38cm Carton size::48\*43.6\*39.5cm Carton Pcs:(4pcs











Designer: Tobias Thieme

Packing size : 46.6\*36.9\*29.55cm Carton size : 48.5\*31\*38.5cm Carton Pcs : 1pc



Name: The Secret of Safe Item: C71006(W) Age: 8+ Packing size: 30.7\*23.8\*11.9cm Carton size: 50\*32.5\*49.5cm

Carton Pcs : 8pcs



Designer: JK Brickworks Brickworks























Packing size : 56.7\*37.3\*14.6cm Carton size : 58.8\*31\*39.3cm Carton Pcs :2pcs

### 味**CaDF**® Building Series

Name : Kitty's Grocery Item : C66015(W) Pcs: 921pcs Age: 14+

Carton size : 50\*32.5\*49.5cm

Packing size: 30.7\*23.8\*11.9cm Carton Pcs :8pcs



Packing size: 30.7\*23.8\*11.9cm Carton size : 50\*32.5\*49.5cm Carton Pcs :8pcs





C66014(W)+C66015(W)+C66010(W) + C66007(W) + C66006(W)

Name: Japanese Tea Shop

Item: C66010(W) Pcs: 1200pcs Age: 14+

Packing size: 30.7\*23.8\*11.9cm Carton size : 50\*32.5\*49.5cm

Carton Pcs :8pcs







Name: Summer Japanese Coffee Shop

Item : C66007(W) Pcs : 1116pcs Age : 14+

Packing size: 30.7\*23.8\*11.9cm Carton size : 50°32.5°49.5cm

Carton Pcs :8pcs





Name: Stuffed Bun House Item : C66006(W) Pcs: 1108pcs Age: 14+

Pa