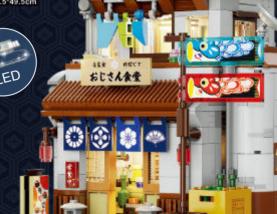

C66014(W)+C66015(W)+C66010(W) + C66007(W) + C66006(W)

Name: Japanese Tea Shop

Item: C66010(W) Pcs: 1200pcs Age: 14+

Packing size: 30.7\*23.8\*11.9cm Carton size : 50\*32.5\*49.5cm

Carton Pcs :8pcs

Name: Summer Japanese Coffee Shop

Item : C66007(W) Pcs : 1116pcs Age : 14+

Packing size: 30.7\*23.8\*11.9cm Carton size : 50°32.5°49.5cm

Carton Pcs :8pcs

Name: Stuffed Bun House Item : C66006(W) Pcs: 1108pcs Age: 14+

Packing size : 30.7\*23.8\*11.9cm Carton size : 50\*32.5\*49.5cm