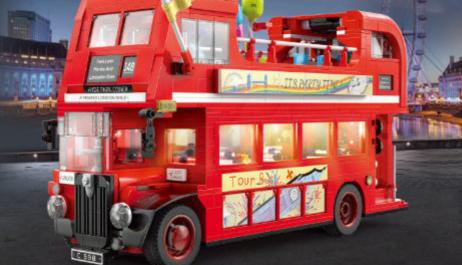

### 

Name: 770-4 Super- Car

Item: C61041(W)
Pcs: 3842pcs
Age: 84
Packing size: 56.7\*37.3\*14.6cm
Carton size: 60.5\*38.5\*58.8cm
Carton Pcs: 4pcs

Designer: Thijs de Boer

Name : London Vintage Tour Bus Item : C59008(W) Pcs:(1770pcs Age:(14+ Packing size:):46\*10.5\*38cm Carton size::48\*43.6\*39.5cm Carton Pcs:(4pcs