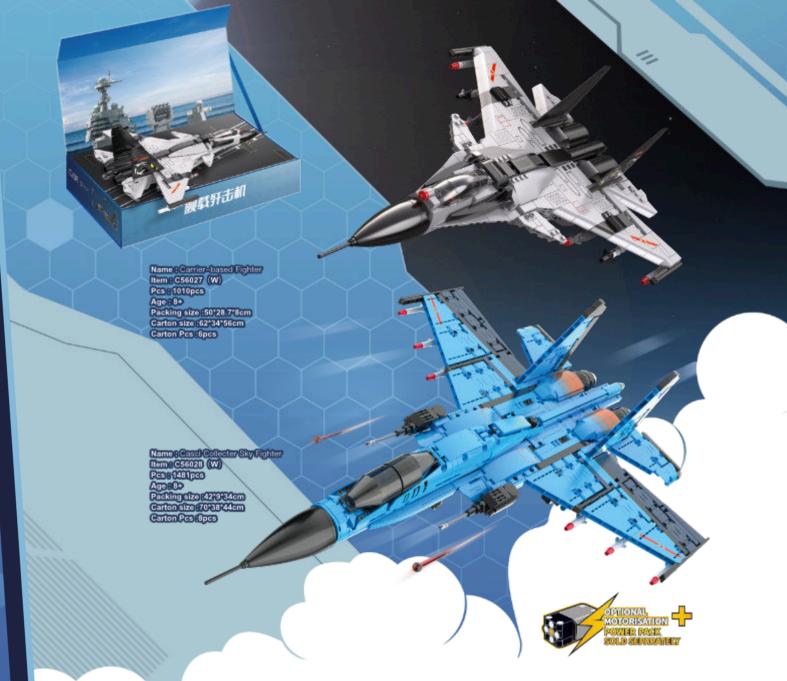

## 

Name : Dongfeng 21-D missile Item : C56031(W)

Item : C56031(W Pcs : 6351pcs Age : 14+

Packing size: 70.2\*36.3\*34cm Carton size: 70.2\*36.3\*34cm

Carton Pcs : 1pc

30.7cm

2.46

Name : Assassin XR
Item : C61513(W)
Age : 8+
Packing size : 48:15'38cm
Carton size : 63:3'39.2'50.3cm
Carton Pcs : 4pcs