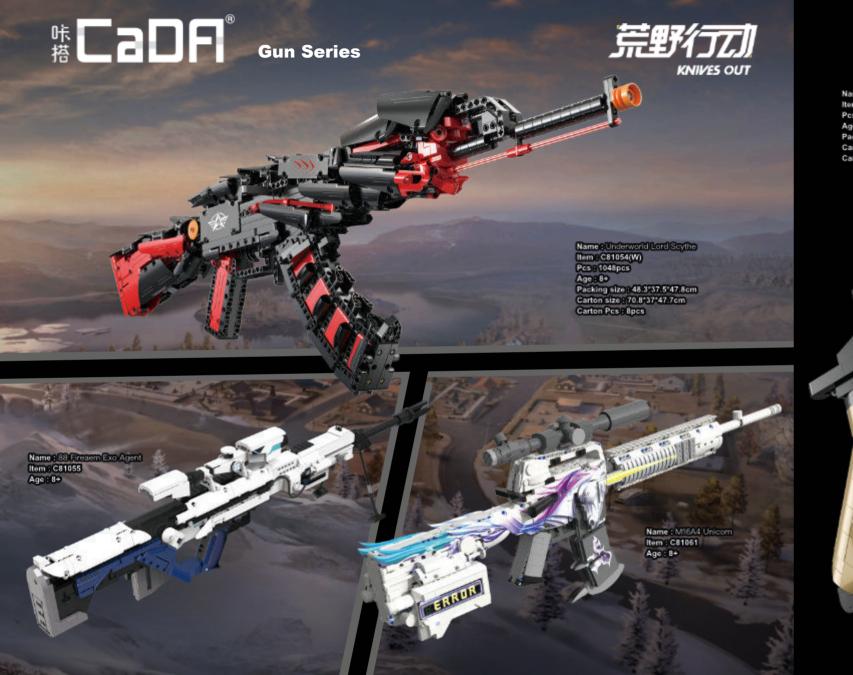

# 味**CaDF**® Gun Series

Name : Groza Rifle Item: C81022/W) Pcs: 1504pcs Age: 14+

Packing size: 42\*9\*34cm Carton size: 75.5\*43.5\*35.3cm

Carton Pcs : 8pcs

Battery Box x

Smart electric system - choose between 2 fire modes!

Name: 17S ASSAULT RIFLE Item : C81021(W) Pcs: 1406pcs

Packing size: 42\*9\*34cm

L-motor Pro x

Smart electric system - choose between 2 fire modes!

Name : Uzi Pistol Item : C81008(W) Pcs:359pcs Age: 8+ Packing size: 30°6°21cm Carton size: 61.7\*37.8\*65cm Carton Pcs : 36pcs

Name : Shotgun Item : C81052(W)

Carton Pcs: 8pcs

Packing size: 42°9°34cm

Carton size: 75.5\*43.5\*35.3cm

Pcs:880pcs

Age: 14+

Pcs: 617pcs Age: 8+ Packing size: 42\*9\*34cm Carton size : 56.8\*43.5\*70.5cm Carton Pcs: 12pcs

Name: Police Assault Rifle

Item: C81006(W)

Packing size: 42\*9\*34cm Carton size : 56.8\*43.5\*70.5cm Carton Pcs: 12pcs

Name: M4A1 Carbine

Item: C81005(W)

Pcs: 621pcs

Age: 8+

Name: Sniper Rifle Item: C81053(W)

Carton Pcs : 8pcs

Packing size: 42°9°34cm

Carton size: 75.5\*43.5\*35.3cm

Pcs: 979pcs Age: 14+