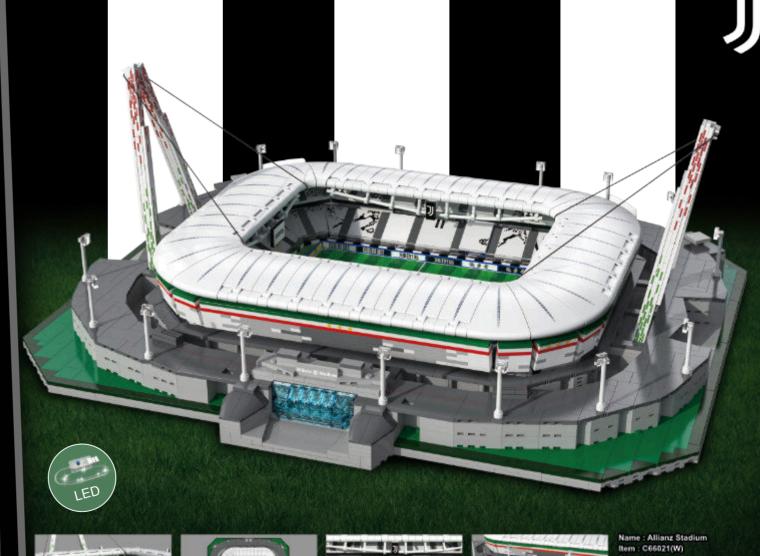

ed Series** 

**Military Series** 

1:8 Car Series

1:10 Car Series

1:12 Car Series

1:24 Car Series

**Pull Back Series** 

















72









### 













Name: 770-4 Super- Car



Item: C61041(W)
Pcs: 3842pcs
Age: 84
Packing size: 56.7\*37.3\*14.6cm
Carton size: 60.5\*38.5\*58.8cm
Carton Pcs: 4pcs

Designer: Thijs de Boer







Name : London Vintage Tour Bus Item : C59008(W) Pcs:(1770pcs Age:(14+ Packing size:):46\*10.5\*38cm Carton size::48\*43.6\*39.5cm Carton Pcs:(4pcs











Designer: Tobias Thieme

Packing size : 46.6\*36.9\*29.55cm Carton size : 48.5\*31\*38.5cm Carton Pcs : 1pc



Name: The Secret of Safe Item: C71006(W) Age: 8+ Packing size: 30.7\*23.8\*11.9cm Carton size: 50\*32.5\*49.5cm

Carton Pcs : 8pcs



Designer: JK Brickworks Brickworks























Packing size : 56.7\*37.3\*14.6cm Carton size : 58.8\*31\*39.3cm Carton Pcs :2pcs

### 味**CaDF**® Building Series

Name : Kitty's Grocery Item : C66015(W) Pcs: 921pcs Age: 14+

Carton size : 50\*32.5\*49.5cm

Packing size: 30.7\*23.8\*11.9cm Carton Pcs :8pcs



Packing size: 30.7\*23.8\*11.9cm Carton size : 50\*32.5\*49.5cm Carton Pcs :8pcs





C66014(W)+C66015(W)+C66010(W) + C66007(W) + C66006(W)

Name: Japanese Tea Shop

Item: C66010(W) Pcs: 1200pcs Age: 14+

Packing size: 30.7\*23.8\*11.9cm Carton size : 50\*32.5\*49.5cm

Carton Pcs :8pcs







Name: Summer Japanese Coffee Shop

Item : C66007(W) Pcs : 1116pcs Age : 14+

Packing size: 30.7\*23.8\*11.9cm Carton size : 50°32.5°49.5cm

Carton Pcs :8pcs





Name: Stuffed Bun House Item : C66006(W) Pcs: 1108pcs Age: 14+

Packing