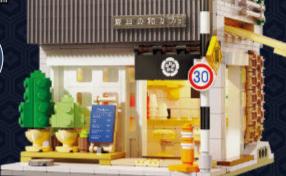

C66014(W)+C66015(W)+C66010(W) + C66007(W) + C66006(W)

Name: Japanese Tea Shop

Item: C66010(W) Pcs: 1200pcs Age: 14+

Packing size: 30.7\*23.8\*11.9cm Carton size : 50\*32.5\*49.5cm

Carton Pcs :8pcs

Name: Summer Japanese Coffee Shop

Item : C66007(W) Pcs : 1116pcs Age : 14+

Packing size: 30.7\*23.8\*11.9cm Carton size : 50°32.5°49.5cm

Carton Pcs :8pcs

Name: Stuffed Bun House Item : C66006(W) Pcs: 1108pcs Age: 14+

Packing size : 30.7\*23.8\*11.9cm Carton size : 50\*32.5\*49.5cm