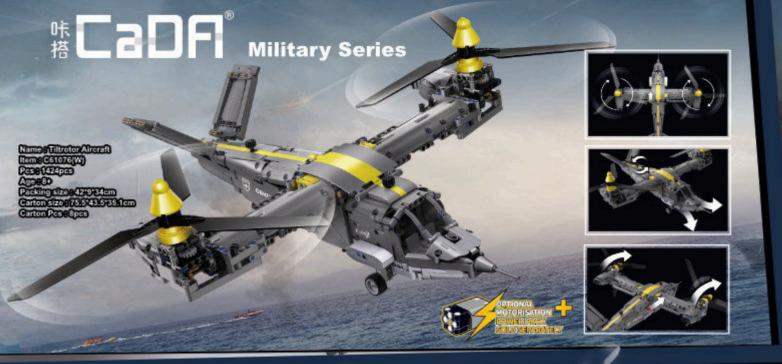

pcs Age: 8+ Packing size :26.2\*14.1\*7.2cm Carton size :54.1\*45.3\*58.5cm

Carton Pcs :48pcs

# 味**CaDF**®











Name : Convoy Agency of FANTASY WESTWARD JOURNEY Item : C67003
Age : 8+

0/





Name : Dyehouse of FANTASY WESTWARD JOURNEY Item : C67004 Age : 8+

## 味 CaDF® 文 航天文创 E A S C I









Name (Long March 5)/4) Launch Vehicle Itame G56032 (W) Pcs8 (500pcs Age 5140 Packing size (50°25°25cm) Carton size (80°5°29.5°29.5cm) Carton Pcs (1pc

Name@Long March Launch Vehicle frame@55028 (W) Pcsec34pcs Agas@5 Packing size (21.9\*15\*278cm Garton size (82.5\*29\*467cm Garton Pcset0pcs







## 

Name : Dongfeng 21-D missile Item : C56031(W)

Item : C56031(W Pcs : 6351pcs Age : 14+

Packing size: 70.2\*36.3\*34cm Carton size: 70.2\*36.3\*34cm

Carton Pcs : 1pc















30.7cm







































2.46







Name : Assassin XR
Item : C61513(W)
Age : 8+
Packing size : 48:15'38cm
Carton size : 63:3'39.2'50.3cm
Carton Pcs : 4pcs



**Coming soon** 









































# 味**CaDF**® Gun Series

Name : Groza Rifle Item: C81022/W) Pcs: 1504pcs Age: 14+

Packing size: 42\*9\*34cm Carton size: 75.5\*43.5\*35.3cm

Carton Pcs : 8pcs



Battery Box x

Smart electric system - choose between 2 fire modes!

Name: 17S ASSAULT RIFLE Item : C81021(W) Pcs: 1406pcs

Packing size: 42\*9\*34cm





L-motor Pro x

Smart electric system - choose between 2 fire modes!

Name : Uzi Pistol Item : C81008(W) Pcs:359pcs Age: 8+ Packing size: 30°6°21cm Carton size: 61.7\*37.8\*65cm Carton Pcs : 36pcs

Name : Shotgun Item : C81052(W)

Carton Pcs: 8pcs

Pac