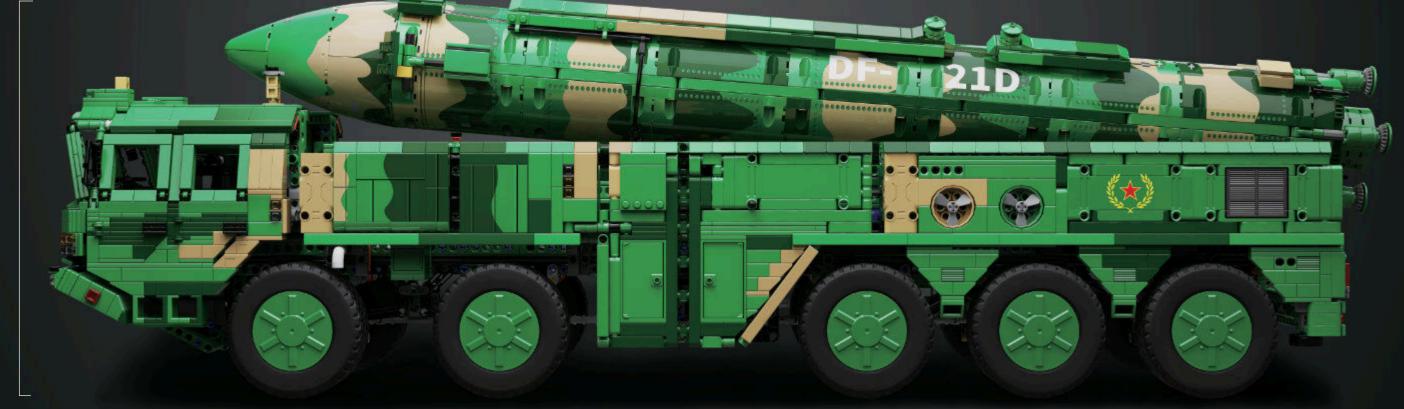

## 

Name : Dongfeng 21-D missile Item : C56031(W)

Item : C56031(W Pcs : 6351pcs Age : 14+

Packing size: 70.2\*36.3\*34cm Carton size: 70.2\*36.3\*34cm

Carton Pcs : 1pc

30.7cm

2.46

Name : Assassin XR
Item : C61513(W)
Age : 8+
Packing size : 48:15'38cm
Carton size : 63:3'39.2'50.3cm
Carton Pcs : 4pcs