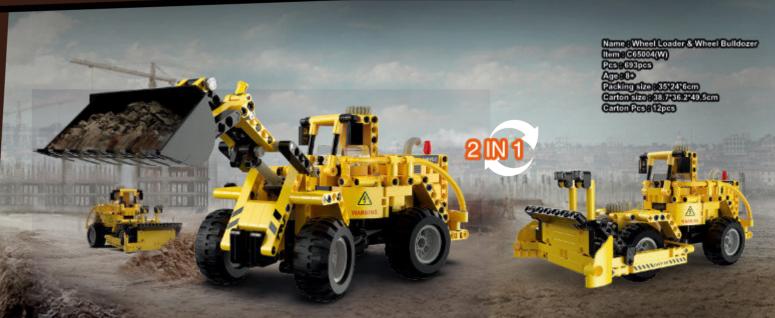

SY WESTWARD JOURNEY Item : C67004 Age : 8+

## 味 CaDF® 文 航天文创 E A S C I









Name (Long March 5)/4) Launch Vehicle Itame G56032 (W) Pcs8 (500pcs Age 5140 Packing size (50°25°25cm) Carton size (80°5°29.5°29.5cm) Carton Pcs (1pc

Name@Long March Launch Vehicle frame@55028 (W) Pcsec34pcs Agas@5 Packing size (21.9\*15\*278cm Garton size (82.5\*29\*467cm Garton Pcset0pcs







## 

Name : Dongfeng 21-D missile Item : C56031(W)

Item : C56031(W Pcs : 6351pcs Age : 14+

Packing size: 70.2\*36.3\*34cm Carton size: 70.2\*36.3\*34cm

Carton Pcs : 1pc















30.7cm







































2.46







Name : Assassin XR
Item : C61513(W)
Age : 8+
Packing size : 48:15'38cm
Carton size : 63:3'39.2'50.3cm
Carton Pcs : 4pcs



**Coming soon** 









































# 味**CaDF**® Gun Series

Name : Groza Rifle Item: C81022/W) Pcs: 1504pcs Age: 14+

Packing size: 42\*9\*34cm Carton size: 75.5\*43.5\*35.3cm

Carton Pcs : 8pcs



Battery Box x

Smart electric system - choose between 2 fire modes!

Name: 17S ASSAULT RIFLE Item : C81021(W) Pcs: 1406pcs

Packing size: 42\*9\*34cm





L-motor Pro x

Smart electric system - choose between 2 fire modes!

Name : Uzi Pistol Item : C81008(W) Pcs:359pcs Age: 8+ Packing size: 30°6°21cm Carton size: 61.7\*37.8\*65cm Carton Pcs : 36pcs

Name : Shotgun Item : C81052(W)

Carton Pcs: 8pcs

Packing size: 42°9°34cm

Carton size: 75.5\*43.5\*35.3cm

Pcs:880pcs

Age: 14+

Pcs: 617pcs Age: 8+ Packing size: 42\*9\*34cm Carton size : 56.8\*43.5\*70.5cm Carton Pcs: 12pcs

Name: Police Assault Rifle

Item: C81006(W)

Packi