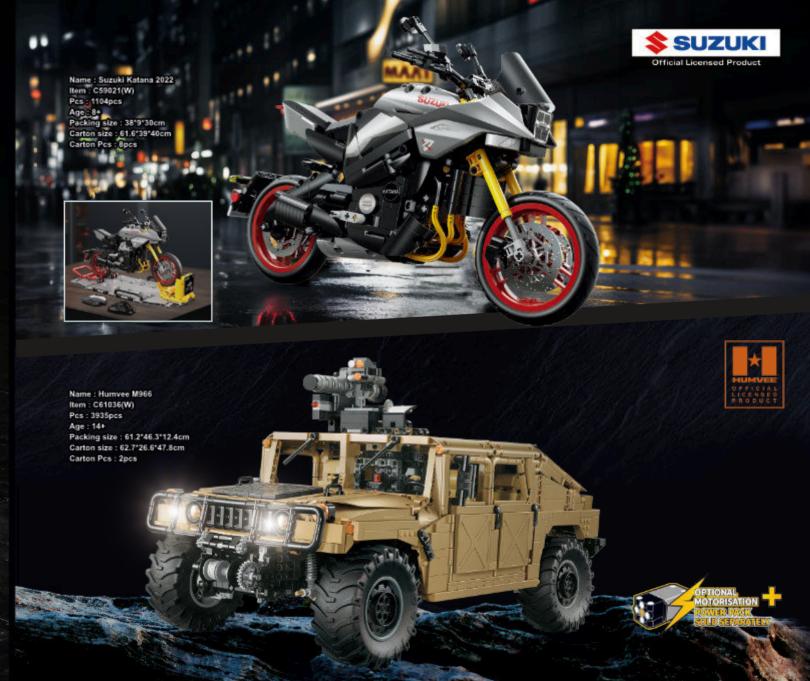

## 味 EaDF® 類文字

Name: Nakasendo Parking

Item : C61034 Age: 14+

Packing size :38\*30\*9cm

Carton size :61.6\*39\*40cm

Carton Pcs :8pcs

Vehicles are not included and sold separately

手づくりの店 FUJIWARA TOFU STORE

Name : Fujiwara Tofu Store

Item: C61033(W)

Packing size :21.9\*15.0\*27.8cm

Carton size :59\*39.5\*57cm

### 

Name : Initial-D Fujiwara Tofu Store Item : C61031(W) Pcs: 1908pcs Age: 8+ Packing size :46\*10.5\*38cm Carton size :48\*43.6\*39.5cm

Tofu workshop

Takumi's room

FC3S RX-7

Mazda Motor Co. Approval No. 20042

Carton Pcs :6pcs

Name: Initial-D AE86 TRUENO

Packing size :46\*10.5\*38cm

Carton size :66.5\*39.2\*48.4cm

Item: C61024(W) Pcs: 1324pcs Age: 8+

Carton Pcs :6pcs

## 

Name : Dongfeng 21-D missile Item : C56031(W)

Item : C56031(W Pcs : 6351pcs Age : 14+

Packing size: 70.2\*36.3\*34cm Carton size: 70.2\*36.3\*34cm

Carton Pcs : 1pc

30.7cm

2.46

Name : Assassin XR
Item : C61513(W)
Age : 8+
Packing size : 48:15'38cm
Carton size : 63:3'39.2'50.3cm
Carton Pcs : 4pcs