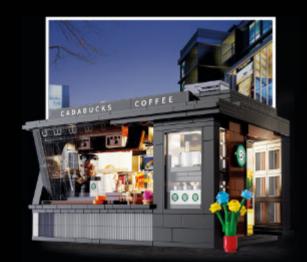

### 味**CaDF**® Building Series

Name : Kitty's Grocery Item : C66015(W) Pcs: 921pcs Age: 14+

Carton size : 50\*32.5\*49.5cm

Packing size: 30.7\*23.8\*11.9cm Carton Pcs :8pcs

Packing size: 30.7\*23.8\*11.9cm Carton size : 50\*32.5\*49.5cm Carton Pcs :8pcs