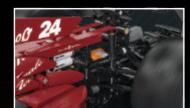

## 

Name : Dongfeng 21-D missile Item : C56031(W)

Item : C56031(W Pcs : 6351pcs Age : 14+

Packing size: 70.2\*36.3\*34cm Carton size: 70.2\*36.3\*34cm

Carton Pcs : 1pc

30.7cm

2.46

Name : Assassin XR
Item : C61513(W)
Age : 8+
Packing size : 48:15'38cm
Carton size : 63:3'39.2'50.3cm
Carton Pcs : 4pcs