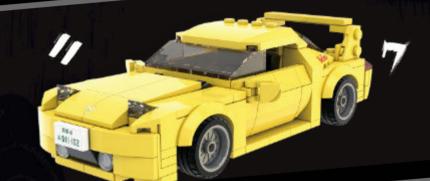

### FC3S RX-7

Name: Initial-D Mazda FC3S RX-7 Item: C55016(W) Packing size :21.0\*6.0\*14.0cm Carton size :58.0\*38.0\*44.0cm Carton Pcs :48pcs

### FD3S RX-7

Name: Initial-D Mazda FD3S RX-7 Item: C55017(W)

Age: 8+ Packing size :21.0\*6.0\*14.0cm Carton size :58.0\*38.0\*44.0cm Carton Pcs :48pcs

### AE86 **TRUENO**

Name : Initial-D AE86 TRUENO Item: C55018(W) Age: 8+

Packing size :21.0\*6.0\*14.0cm Carton size :58.0\*38.0\*44.0cm Carton Pcs :48pcs

Mazda Motor Co. Approval No. 20042

Name: Initial-D Mazda FC3S RX-7