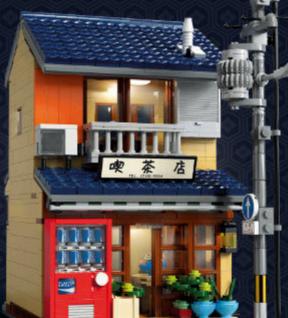

C66014(W)+C66015(W)+C66010(W) + C66007(W) + C66006(W)

Name: Japanese Tea Shop

Item: C66010(W) Pcs: 1200pcs Age: 14+

Packing size: 30.7\*23.8\*11.9cm Carton size : 50\*32.5\*49.5cm

Carton Pcs :8pcs

Name: Summer Japanese Coffee Shop