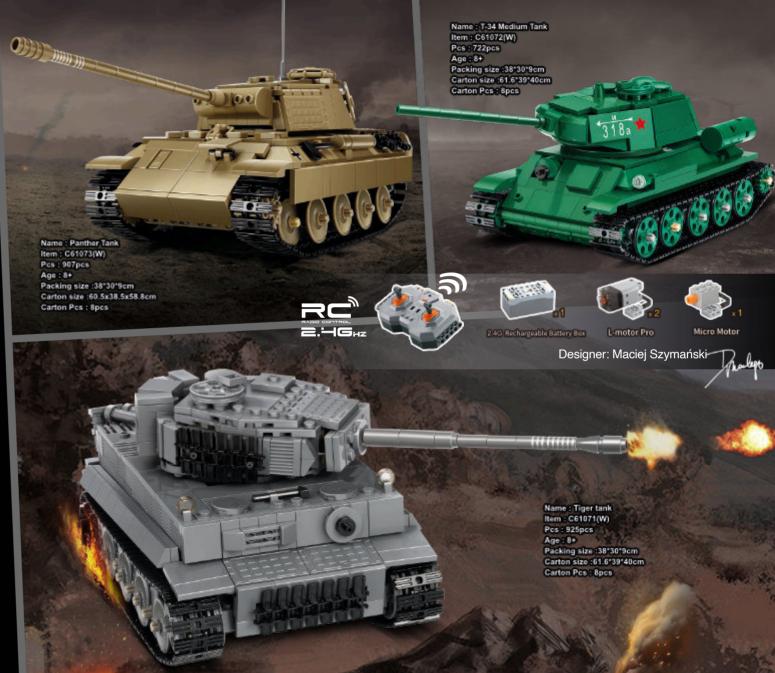

IP Licensed Series** 

**Military Series** 

1:8 Car Series

1:10 Car Series

1:12 Car Series

1:24 Car Series

**Pull Back Series** 

















72









### 













Name: 770-4 Super- Car



Item: C61041(W)
Pcs: 3842pcs
Age: 84
Packing size: 56.7\*37.3\*14.6cm
Carton size: 60.5\*38.5\*58.8cm
Carton Pcs: 4pcs

Designer: Thijs de Boer







Name : London Vintage Tour Bus Item : C59008(W) Pcs:(1770pcs Age:(14+ Packing size:):46\*10.5\*38cm Carton size::48\*43.6\*39.5cm Carton Pcs:(4pcs











Designer: Tobias Thieme

Packing size : 46.6\*36.9\*29.55cm Carton size : 48.5\*31\*38.5cm Carton Pcs : 1pc



Name: The Secret of Safe Item: C71006(W) Age: 8+ Packing size: 30.7\*23.8\*11.9cm Carton size: 50\*32.5\*49.5cm

Carton Pcs : 8pcs



Designer: JK Brickworks Brickworks























Packing size : 56.7\*37.3\*14.6cm Carton size : 58.8\*31\*39.3cm Carton Pcs :2pcs

### 味**CaDF**® Building Series

Name : Kitty's Grocery Item : C66015(W) Pcs: 921pcs Age: 14+

Carton size : 50\*32.5\*49.5cm

Packing size: 30.7\*23.8\*11.9cm Carton Pcs :8pcs



Packing size: 30.7\*23.8\*11.9cm Carton size : 50\*32.5\*49.5cm Carton Pcs :8pcs





C66014(W)+C66015(W)+C66010(W) + C66007(W) + C66006(W)

Name: Japanese Tea Shop

Item: C66010(W) Pcs: 1200pcs Age: 14+

Packing size: 30.7\*23.8\*11.9cm Carton size : 50\*32.5\*49.5cm

Carton Pcs :8pcs







Name: Summer Japanese Coffee Shop

Item : C66007(W) Pcs : 1116pcs Age : 14+

Packing size: 30.7\*23.8\*11.9cm Carton size : 50°32.5°49.5cm

Carton Pcs :8pcs





Name: Stuffed Bun House Item : C66006(W) Pcs: 1108pcs Age: 14+