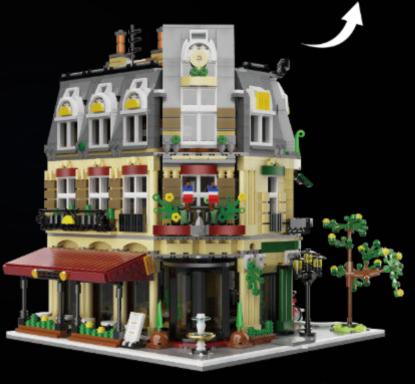

### 味**CaDF**® Building Series

Name : Coffee House Item: C66005(W) Pcs: 768pcs Age: 8+ Packing size: 30.7\*23.8\*11.9cm Carton size: 50.1\*32.3\*49.6cm Carton Pcs :8pcs

Designer: Ohsojang

Name: Paris Restaurant Item: C66009(W) Pcs: 3230pcs Age: 8+ Packing size : 46\*10.5\*38cm Carton size: 48\*43.6\*39.5cm Carton Pcs :4pcs