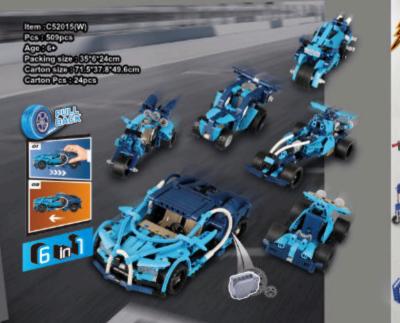

e: 42\*9\*34cm





L-motor Pro x

Smart electric system - choose between 2 fire modes!

Name : Uzi Pistol Item : C81008(W) Pcs:359pcs Age: 8+ Packing size: 30°6°21cm Carton size: 61.7\*37.8\*65cm Carton Pcs : 36pcs

Name : Shotgun Item : C81052(W)

Carton Pcs: 8pcs

Packing size: 42°9°34cm

Carton size: 75.5\*43.5\*35.3cm

Pcs:880pcs

Age: 14+

Pcs: 617pcs Age: 8+ Packing size: 42\*9\*34cm Carton size : 56.8\*43.5\*70.5cm Carton Pcs: 12pcs

Name: Police Assault Rifle

Item: C81006(W)

Packing size: 42\*9\*34cm Carton size : 56.8\*43.5\*70.5cm Carton Pcs: 12pcs

Name: M4A1 Carbine

Item: C81005(W)

Pcs: 621pcs

Age: 8+

Name: Sniper Rifle Item: C81053(W)

Carton Pcs : 8pcs

Packing size: 42°9°34cm

Carton size: 75.5\*43.5\*35.3cm

Pcs: 979pcs Age: 14+

### 味**CaDF**® Gun Series























### Lieferung und Beratung durch den Fachhandel



Generalimporteur Europa: