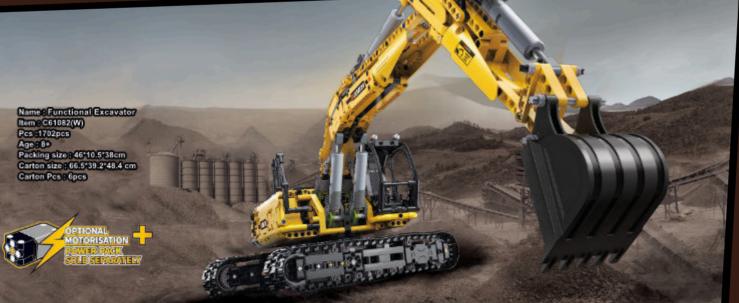

TASY WESTWARD JOURNEY Item : C67004 Age : 8+

## 味 CaDF® 文 航天文创 E A S C I









Name (Long March 5)/4) Launch Vehicle Itame G56032 (W) Pcs8 (500pcs Age 5140 Packing size (50°25°25cm) Carton size (80°5°29.5°29.5cm) Carton Pcs (1pc

Name@Long March Launch Vehicle frame@55028 (W) Pcsec34pcs Agas@5 Packing size (21.9\*15\*278cm Garton size (82.5\*29\*467cm Garton Pcset0pcs







## 

Name : Dongfeng 21-D missile Item : C56031(W)

Item : C56031(W Pcs : 6351pcs Age : 14+

Packing size: 70.2\*36.3\*34cm Carton size: 70.2\*36.3\*34cm

Carton Pcs : 1pc















30.7cm







































2.46







Name : Assassin XR
Item : C61513(W)
Age : 8+
Packing size : 48:15'38cm
Carton size : 63:3'39.2'50.3cm
Carton Pcs : 4pcs



**Coming soon** 









































# 味**CaDF**® Gun Series

Name : Groza Rifle Item: C81022/W) Pcs: 1504pcs Age: 14+

Packing size: 42\*9\*34cm Carton size: 75.5\*43.5\*35.3cm

Carton Pcs : 8pcs



Battery Box x

Smart electric system - choose between 2 fire modes!

Name: 17S ASSAULT RIFLE Item : C81021(W) Pcs: 1406pcs

Packing size: 42\*9\*34cm





L-motor Pro x

Smart electric system - choose between 2 fire modes!

Name : Uzi Pistol Item : C81008(W) Pcs:359pcs Age: 8+ Packing size: 30°6°21cm Carton size: 61.7\*37.8\*65cm Carton Pcs : 36pcs

Name : Shotgun Item : C81052(W)

Carton Pcs: 8pcs

Packing size: 42°9°34cm

Carton size: 75.5\*43.5\*35.3cm

Pcs:880pcs

Age: 14+

Pcs: 617pcs Age: 8+ Packing size: 42\*9\*34cm Carton size : 56.8\*43.5\*70.5cm Carton Pcs: 12pcs

Name: Police Assault Rifle

Item: C81006(W)

Pac