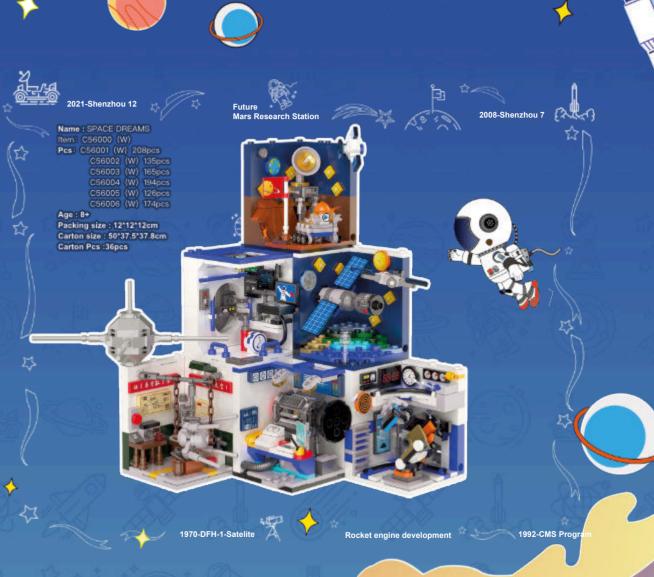

## 味 CaDF® 文 航天文创 E A S C I

Name (Long March 5)/4) Launch Vehicle Itame G56032 (W) Pcs8 (500pcs Age 5140 Packing size (50°25°25cm) Carton size (80°5°29.5°29.5cm) Carton Pcs (1pc

Name@Long March Launch Vehicle frame@55028 (W) Pcsec34pcs Agas@5 Packing size (21.9\*15\*278cm Garton size (82.5\*29\*467cm Garton Pcset0pcs

## 

Name : Dongfeng 21-D missile Item : C56031(W)

Item : C56031(W Pcs : 6351pcs Age : 14+

Packing size: 70.2\*36.3\*34cm Carton size: 70.2\*36.3\*34cm

Carton Pcs : 1pc

30.7cm

2.46

Name : Assassin XR
Item : C61513(W)
Age : 8+
Packing size : 48:15'38cm
Carton size : 63:3'39.2'50.3cm
Carton Pcs : 4pcs