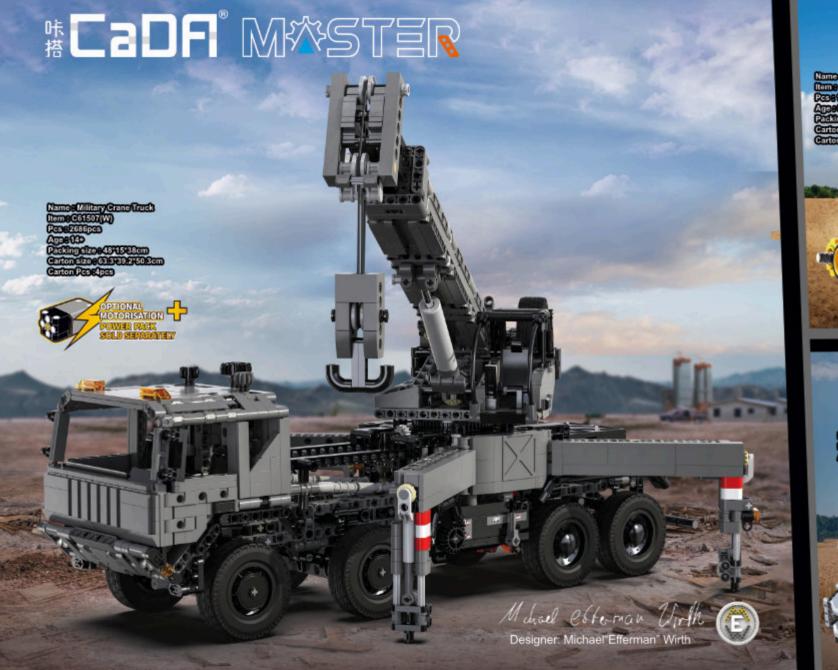

P Licensed Series** 

**Military Series** 

1:8 Car Series

1:10 Car Series

1:12 Car Series

1:24 Car Series

**Pull Back Series** 

















72









### 













Name: 770-4 Super- Car



Item: C61041(W)
Pcs: 3842pcs
Age: 84
Packing size: 56.7\*37.3\*14.6cm
Carton size: 60.5\*38.5\*58.8cm
Carton Pcs: 4pcs

Designer: Thijs de Boer







Name : London Vintage Tour Bus Item : C59008(W) Pcs:(1770pcs Age:(14+ Packing size:):46\*10.5\*38cm Carton size::48\*43.6\*39.5cm Carton Pcs:(4pcs











Designer: Tobias Thieme

Packing size : 46.6\*36.9\*29.55cm Carton size : 48.5\*31\*38.5cm Carton Pcs : 1pc



Name: The Secret of Safe Item: C71006(W) Age: 8+ Packing size: 30.7\*23.8\*11.9cm Carton size: 50\*32.5\*49.5cm

Carton Pcs : 8pcs



Designer: JK Brickworks Brickworks























Packing size : 56.7\*37.3\*14.6cm Carton size : 58.8\*31\*39.3cm Carton Pcs :2pcs

### 味**CaDF**® Building Series

Name : Kitty's Grocery Item : C66015(W) Pcs: 921pcs Age: 14+

Carton size : 50\*32.5\*49.5cm

Packing size: 30.7\*23.8\*11.9cm Carton Pcs :8pcs



Packing size: 30.7\*23.8\*11.9cm Carton size : 50\*32.5\*49.5cm Carton Pcs :8pcs





C66014(W)+C66015(W)+C66010(W) + C66007(W) + C66006(W)

Name: Japanese Tea Shop

Item: C66010(W) Pcs: 1200pcs Age: 14+

Packing size: 30.7\*23.8\*11.9cm Carton size : 50\*32.5\*49.5cm

Carton Pcs :8pcs







Name: Summer Japanese Coffee Shop

Item : C66007(W) Pcs : 1116pcs Age : 14+

Packing size: 30.7\*23.8\*11.9cm Carton size : 50°32.5°49.5cm

Carton Pcs :8pcs





Name: Stuffed Bun House Item : C66006(W) Pcs: 1108pcs Age: 14+