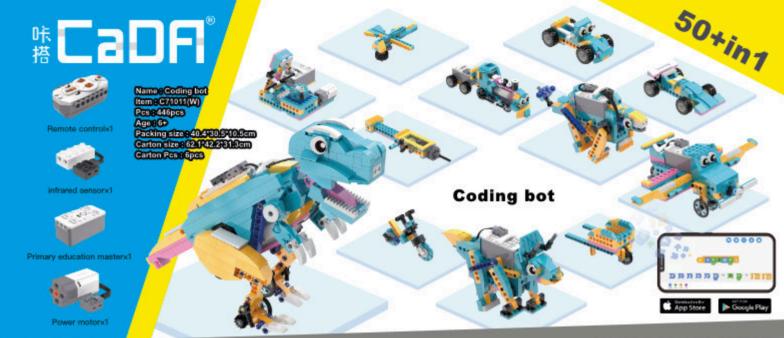

ize: 42\*9\*34cm





L-motor Pro x

Smart electric system - choose between 2 fire modes!

Name : Uzi Pistol Item : C81008(W) Pcs:359pcs Age: 8+ Packing size: 30°6°21cm Carton size: 61.7\*37.8\*65cm Carton Pcs : 36pcs

Name : Shotgun Item : C81052(W)

Carton Pcs: 8pcs

Packing size: 42°9°34cm

Carton size: 75.5\*43.5\*35.3cm

Pcs:880pcs

Age: 14+

Pcs: 617pcs Age: 8+ Packing size: 42\*9\*34cm Carton size : 56.8\*43.5\*70.5cm Carton Pcs: 12pcs

Name: Police Assault Rifle

Item: C81006(W)

Packing size: 42\*9\*34cm Carton size : 56.8\*43.5\*70.5cm Carton Pcs: 12pcs

Name: M4A1 Carbine

Item: C81005(W)

Pcs: 621pcs

Age: 8+

Name: Sniper Rifle Item: C81053(W)

Carton Pcs : 8pcs

Packing size: 42°9°34cm

Carton size: 75.5\*43.5\*35.3cm

Pcs: 979pcs Age: 14+

### 味**CaDF**® Gun Series























### Lieferung und Beratung durch den Fachhandel



Generalimporteur Europa: