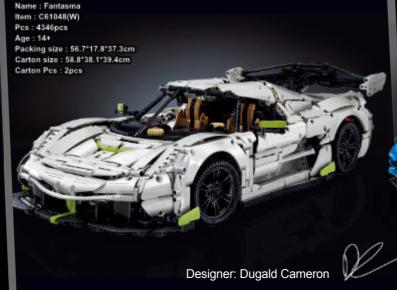

### 

Name: 770-4 Super- Car

Item: C61041(W)
Pcs: 3842pcs
Age: 84
Packing size: 56.7\*37.3\*14.6cm
Carton size: 60.5\*38.5\*58.8cm
Carton Pcs: 4pcs

Designer: Thijs de Boer

Name : London Vintage Tour Bus Item : C59008(W) Pcs:(1770pcs Age:(14+ Packing size:):46\*10.5\*38cm Carton size::48\*43.6\*39.5cm Carton Pcs:(4pcs

Designer: Tobias Thieme

Packing size : 46.6\*36.9\*29.55cm Carton size : 48.5\*31\*38.5cm Carton Pcs : 1pc

Name: The Secret of Safe Item: C71006(W) Age: 8+ Packing size: 30.7\*23.8\*11.9cm Carton size: 50\*32.5\*49.5cm

Carton Pcs : 8pcs

Designer: JK Brickworks Brickworks

Packing size : 56.7\*37.3\*14.6cm Carton size : 58.8\*31\*39.3cm Carton Pcs :2pcs