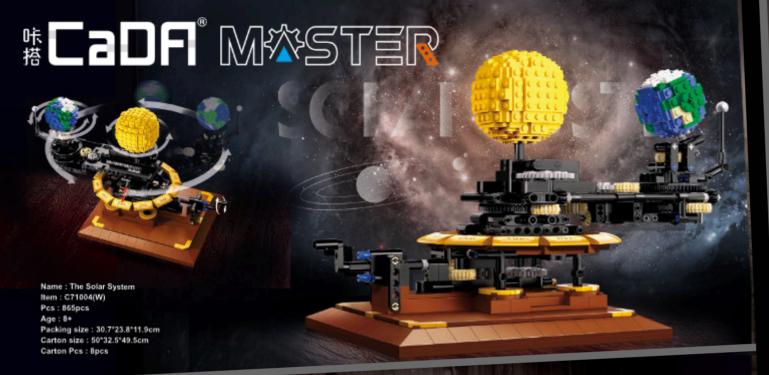

## 

Name : Dongfeng 21-D missile Item : C56031(W)

Item : C56031(W Pcs : 6351pcs Age : 14+

Packing size: 70.2\*36.3\*34cm Carton size: 70.2\*36.3\*34cm

Carton Pcs : 1pc

30.7cm

2.46

Name : Assassin XR
Item : C61513(W)
Age : 8+
Packing size : 48:15'38cm
Carton size : 63:3'39.2'50.3cm
Carton Pcs : 4pcs

**Coming soon** 