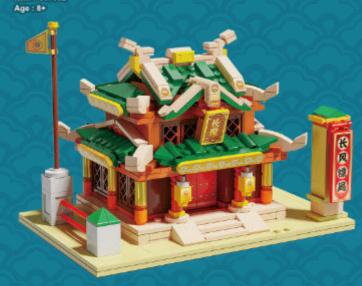

C66014(W)+C66015(W)+C66010(W) + C66007(W) + C66006(W)

Name: Japanese Tea Shop

Item: C66010(W) Pcs: 1200pcs Age: 14+

Packing size: 30.7\*23.8\*11.9cm Carton size : 50\*32.5\*49.5cm

Carton Pcs :8pcs

Name: Summer Japanese Coffee Shop