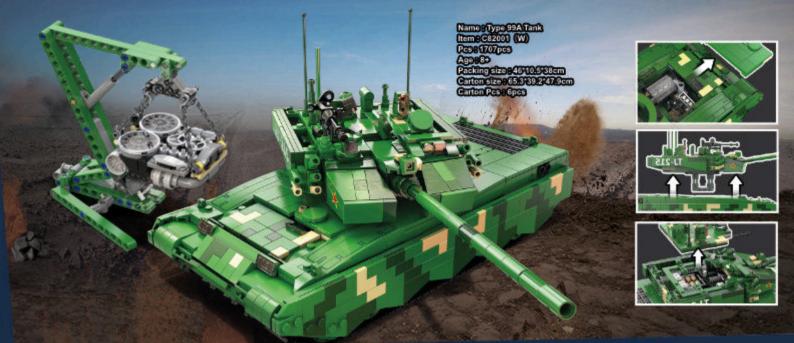

## 

Name : Dongfeng 21-D missile Item : C56031(W)

Item : C56031(W Pcs : 6351pcs Age : 14+

Packing size: 70.2\*36.3\*34cm Carton size: 70.2\*36.3\*34cm

Carton Pcs : 1pc

30.7cm

2.46

Name : Assassin XR
Item : C61513(W)
Age : 8+
Packing size : 48:15'38cm
Carton size : 63:3'39.2'50.3cm
Carton Pcs : 4pcs