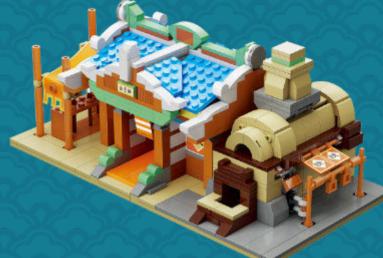

C66014(W)+C66015(W)+C66010(W) + C66007(W) + C66006(W)

Name: Japanese Tea Shop

Item: C66010(W) Pcs: 1200pcs Age: 14+

Packing size: 30.7\*23.8\*11.9cm Carton size : 50\*32.5\*49.5cm

Carton Pcs :8pcs

Name: Summer Japanese Coffee Shop