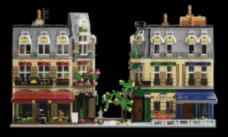

### 味**CaDF**® Building Series

Name : Coffee House Item: C66005(W) Pcs: 768pcs Age: 8+ Packing size: 30.7\*23.8\*11.9cm Carton size: 50.1\*32.3\*49.6cm Carton Pcs :8pcs

Designer: Ohsojang

Name: Paris Restaurant Item: C66009(W) Pcs: 3230pcs Age: 8+ Packing size : 46\*10.5\*38cm Carton size: 48\*43.6\*39.5cm Carton Pcs :4pcs