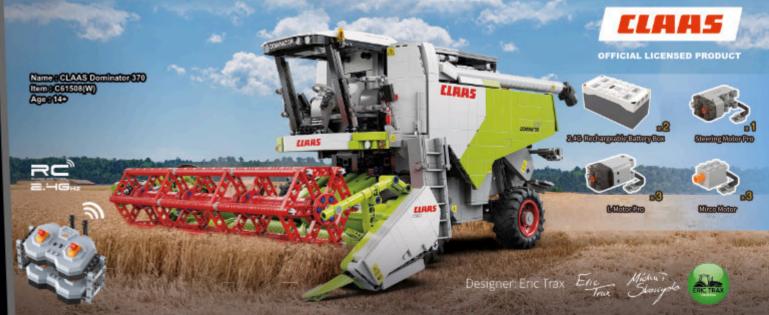

censed Series** 

**Military Series** 

1:8 Car Series

1:10 Car Series

1:12 Car Series

1:24 Car Series

**Pull Back Series** 

















72









### 













Name: 770-4 Super- Car



Item: C61041(W)
Pcs: 3842pcs
Age: 84
Packing size: 56.7\*37.3\*14.6cm
Carton size: 60.5\*38.5\*58.8cm
Carton Pcs: 4pcs

Designer: Thijs de Boer







Name : London Vintage Tour Bus Item : C59008(W) Pcs:(1770pcs Age:(14+ Packing size:):46\*10.5\*38cm Carton size::48\*43.6\*39.5cm Carton Pcs:(4pcs











Designer: Tobias Thieme

Packing size : 46.6\*36.9\*29.55cm Carton size : 48.5\*31\*38.5cm Carton Pcs : 1pc



Name: The Secret of Safe Item: C71006(W) Age: 8+ Packing size: 30.7\*23.8\*11.9cm Carton size: 50\*32.5\*49.5cm

Carton Pcs : 8pcs



Designer: JK Brickworks Brickworks























Packing size : 56.7\*37.3\*14.6cm Carton size : 58.8\*31\*39.3cm Carton Pcs :2pcs

### 味**CaDF**® Building Series

Name : Kitty's Grocery Item : C66015(W) Pcs: 921pcs Age: 14+

Carton size : 50\*32.5\*49.5cm

Packing size: 30.7\*23.8\*11.9cm Carton Pcs :8pcs



Packing size: 30.7\*23.8\*11.9cm Carton size : 50\*32.5\*49.5cm Carton Pcs :8pcs





C66014(W)+C66015(W)+C66010(W) + C66007(W) + C66006(W)

Name: Japanese Tea Shop

Item: C66010(W) Pcs: 1200pcs Age: 14+

Packing size: 30.7\*23.8\*11.9cm Carton size : 50\*32.5\*49.5cm

Carton Pcs :8pcs







Name: Summer Japanese Coffee Shop

Item : C66007(W) Pcs : 1116pcs Age : 14+

Packing size: 30.7\*23.8\*11.9cm Carton size : 50°32.5°49.5cm

Carton Pcs :8pcs





Name: Stuffed Bun House Item : C66006(W) Pcs: 1108pcs Age: 14+

Pack