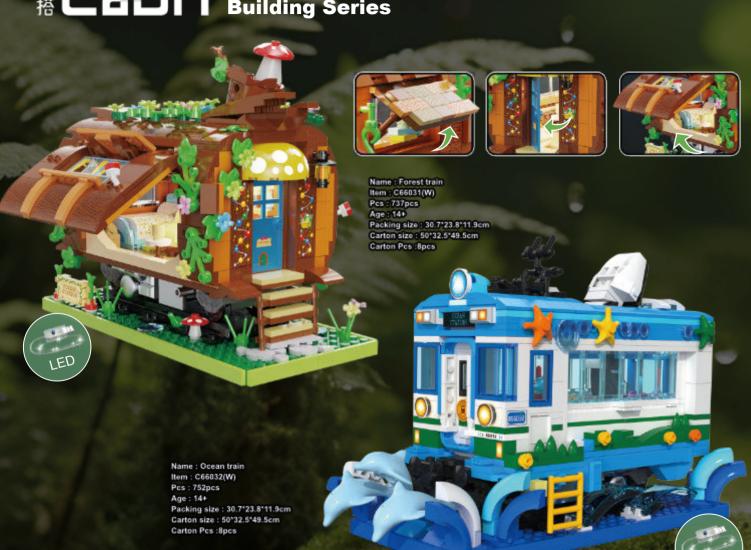

### 味**CaDF**® Building Series

Name : Kitty's Grocery Item : C66015(W) Pcs: 921pcs Age: 14+

Carton size : 50\*32.5\*49.5cm

Packing size: 30.7\*23.8\*11.9cm Carton Pcs :8pcs

Packing size: 30.7\*23.8\*11.9cm Carton size : 50\*32.5\*49.5cm Carton Pcs :8pcs