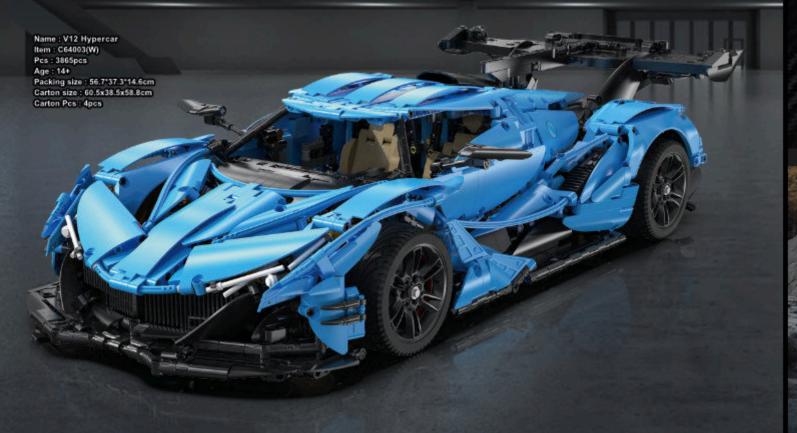

### 

Name: 770-4 Super- Car

Item: C61041(W)
Pcs: 3842pcs
Age: 84
Packing size: 56.7\*37.3\*14.6cm
Carton size: 60.5\*38.5\*58.8cm
Carton Pcs: 4pcs

Designer: Thijs de Boer

Name : London Vintage Tour Bus Item : C59008(W) Pcs:(1770pcs Age:(14+ Packing size:):46\*10.5\*38cm Carton size::48\*43.6\*39.5cm Carton Pcs:(4pcs