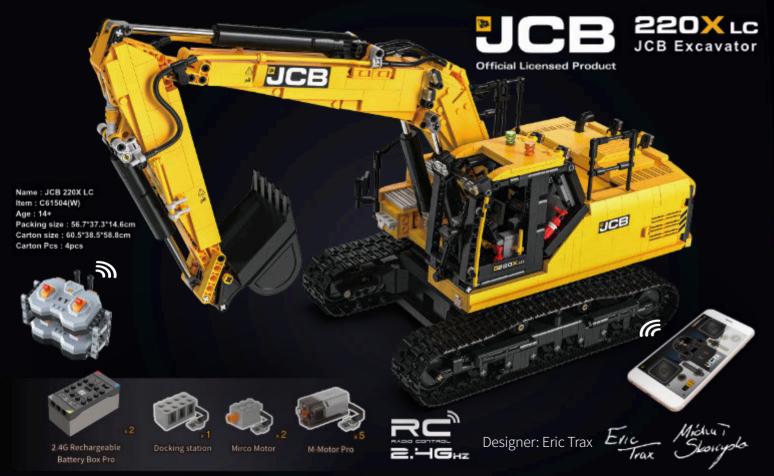

### 

Name: 770-4 Super- Car

Item: C61041(W)
Pcs: 3842pcs
Age: 84
Packing size: 56.7\*37.3\*14.6cm
Carton size: 60.5\*38.5\*58.8cm
Carton Pcs: 4pcs

Designer: Thijs de Boer

Name : London Vintage Tour Bus Item : C59008(W) Pcs:(1770pcs Age:(14+ Packing size:):46\*10.5\*38cm Carton size::48\*43.6\*39.5cm Carton Pcs:(4pcs

Designer: Tobias Thieme

Packing size : 46.6\*36.9\*29.55cm Carton size : 48.5\*31\*38.5cm Carton Pcs : 1pc

Name: The Secret of Safe Item: C71006(W) Age: 8+ Packing size: 30.7\*23.8\*11.9cm Carton size: 50\*32.5\*49.5cm

Carton Pcs : 8pcs

Designer: JK Brickworks Brickworks

Packing size : 56.7\*37.3\*14.6cm Carton size : 58.8\*31\*39.3cm Carton Pcs :2pcs