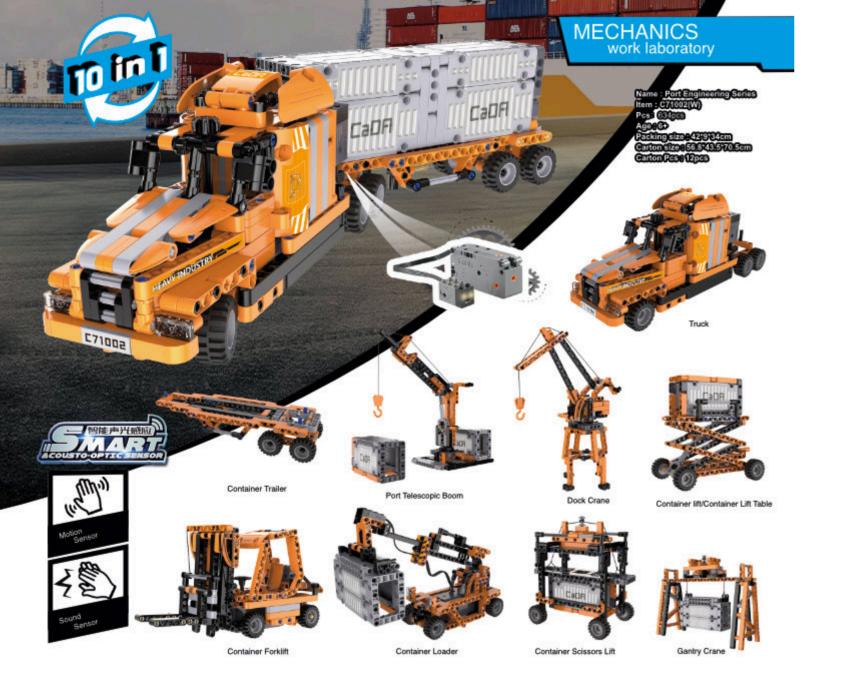

2\*9\*34cm





L-motor Pro x

Smart electric system - choose between 2 fire modes!

Name : Uzi Pistol Item : C81008(W) Pcs:359pcs Age: 8+ Packing size: 30°6°21cm Carton size: 61.7\*37.8\*65cm Carton Pcs : 36pcs

Name : Shotgun Item : C81052(W)

Carton Pcs: 8pcs

Packing size: 42°9°34cm

Carton size: 75.5\*43.5\*35.3cm

Pcs:880pcs

Age: 14+

Pcs: 617pcs Age: 8+ Packing size: 42\*9\*34cm Carton size : 56.8\*43.5\*70.5cm Carton Pcs: 12pcs

Name: Police Assault Rifle

Item: C81006(W)

Packing size: 42\*9\*34cm Carton size : 56.8\*43.5\*70.5cm Carton Pcs: 12pcs

Name: M4A1 Carbine

Item: C81005(W)

Pcs: 621pcs

Age: 8+

Name: Sniper Rifle Item: C81053(W)

Carton Pcs : 8pcs

Packing size: 42°9°34cm

Carton size: 75.5\*43.5\*35.3cm

Pcs: 979pcs Age: 14+

### 味**CaDF**® Gun Series























### Lieferung und Beratung durch den Fachhandel



Generalimporteur Europa: