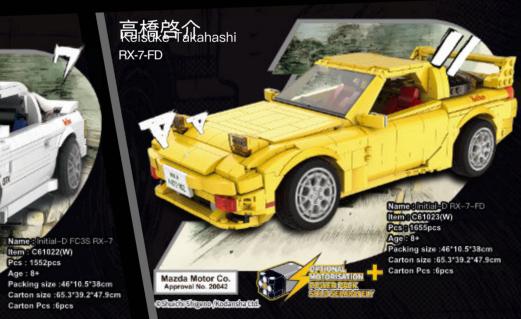

### FC3S RX-7

Name: Initial-D Mazda FC3S RX-7 Item: C55016(W) Packing size :21.0\*6.0\*14.0cm Carton size :58.0\*38.0\*44.0cm Carton Pcs :48pcs

### FD3S RX-7

Name: Initial-D Mazda FD3S RX-7 Item: C55017(W)

Age: 8+ Packing size :21.0\*6.0\*14.0cm Carton size :58.0\*38.0\*44.0cm Carton Pcs :48pcs