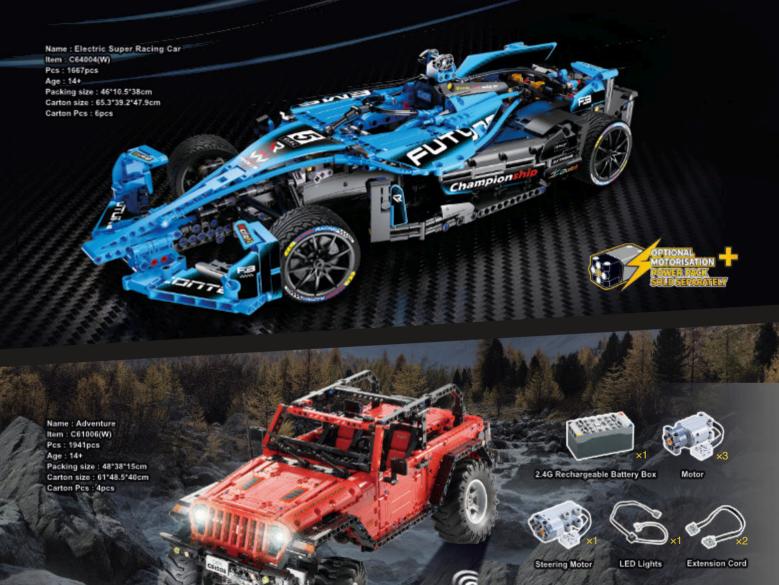

rton size :54.1\*45.3\*58.5cm

Carton Pcs :48pcs

# 味**CaDF**®











Name : Convoy Agency of FANTASY WESTWARD JOURNEY Item : C67003
Age : 8+

0/





Name : Dyehouse of FANTASY WESTWARD JOURNEY Item : C67004 Age : 8+

## 味 CaDF® 文 航天文创 E A S C I









Name (Long March 5)/4) Launch Vehicle Itame G56032 (W) Pcs8 (500pcs Age 5140 Packing size (50°25°25cm) Carton size (80°5°29.5°29.5cm) Carton Pcs (1pc

Name@Long March Launch Vehicle frame@55028 (W) Pcsec34pcs Agas@5 Packing size (21.9\*15\*278cm Garton size (82.5\*29\*467cm Garton Pcset0pcs







## 

Name : Dongfeng 21-D missile Item : C56031(W)

Item : C56031(W Pcs : 6351pcs Age : 14+

Packing size: 70.2\*36.3\*34cm Carton size: 70.2\*36.3\*34cm

Carton Pcs : 1pc















30.7cm







































2.46







Name : Assassin XR
Item : C61513(W)
Age : 8+
Packing size : 48:15'38cm
Carton size : 63:3'39.2'50.3cm
Carton Pcs : 4pcs



**Coming soon** 









































# 味**CaDF**® Gun Series

Name : Groza Rifle Item: C81022/W) Pcs: 1504pcs Age: 14+

Packing size: 42\*9\*34cm Carton size: 75.5\*43.5\*35.3cm

Carton Pcs : 8pcs



Battery Box x

Smart electric system - choose between 2 fire modes!

Name: 17S ASSAULT RIFLE Item : C81021(W) Pcs: 1406pcs

Packing size: 42\*9\*34cm





L-motor Pro x

Smart electric system - choose between 2 fire modes!

Name : Uzi Pistol Item : C81008(W) Pcs:359pcs Age: 8+ Packing size: 30°6°21cm Carton size: 61.7\*37.8\*65cm Carton Pcs : 36pcs

Name : Shotgun Item : C81052(W)

Carton Pcs: 8pcs

Packing size: 42°9°34cm

Carton size: 75.5\*43.5\