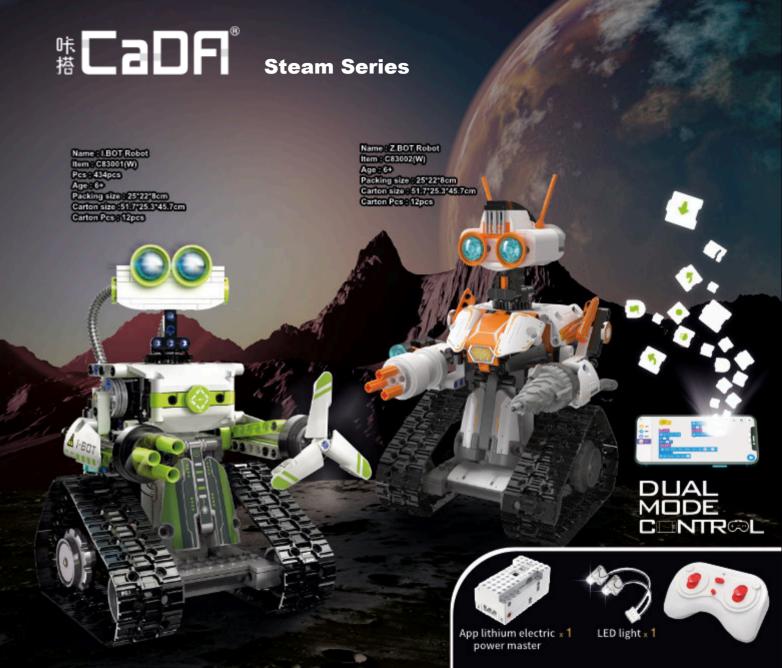

### STEAM support

Science Technology Engineering Art Maths

The purpose of STEAM education-Science, Technology, Engineering, Art and Mathematics-is to provide students with the necessary skills, knowledge and experience in order to cope with the technological challenges of the future. Modern pedagogical theories suggest that the study of engineering should be incor orated in all other subjects, starting from elementary level STEAM series, offers a practical solution for facing all these educational issues, aiding the teacher to engage students in STEAM disciplines in a fun. exciting and interesting-way!