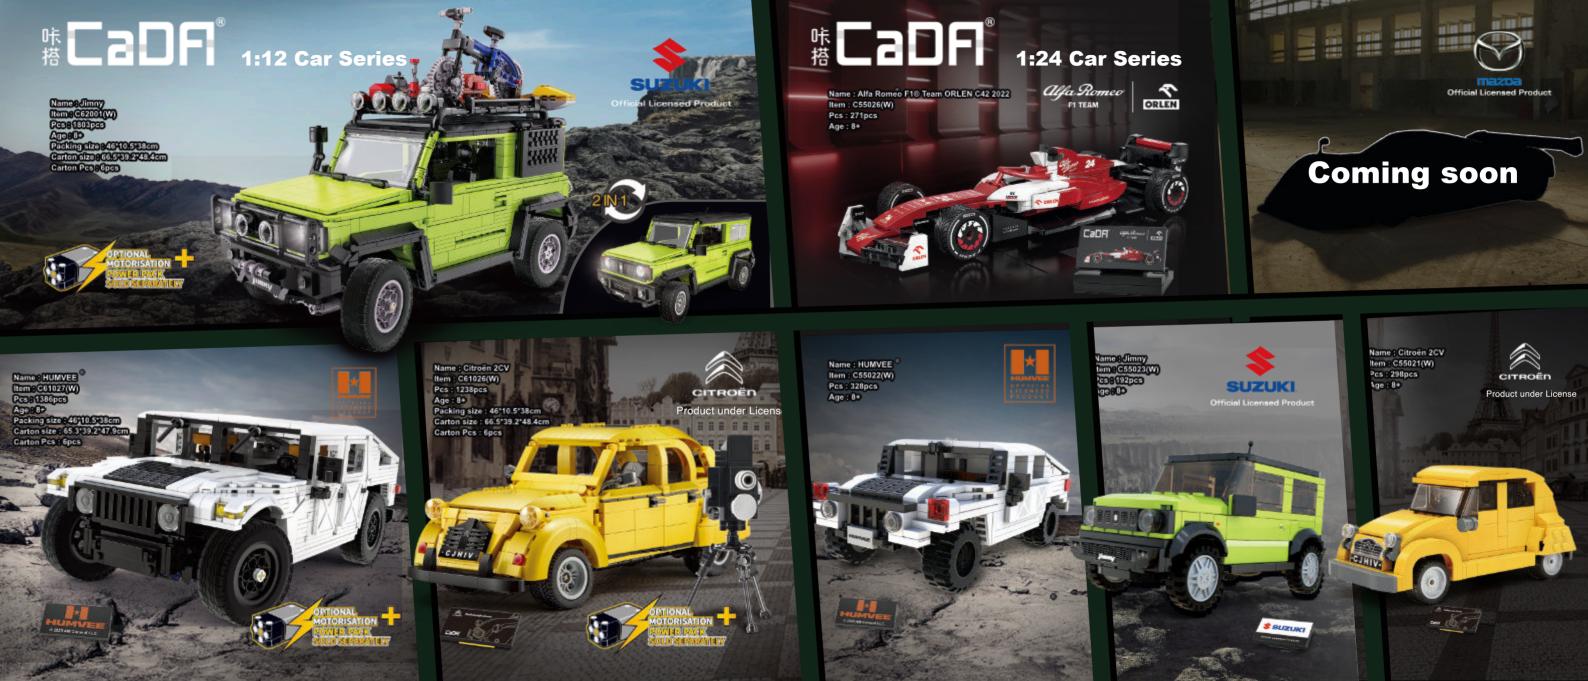

0/





Name : Dyehouse of FANTASY WESTWARD JOURNEY Item : C67004 Age : 8+

## 味 CaDF® 文 航天文创 E A S C I









Name (Long March 5)/4) Launch Vehicle Itame G56032 (W) Pcs8 (500pcs Age 5140 Packing size (50°25°25cm) Carton size (80°5°29.5°29.5cm) Carton Pcs (1pc

Name@Long March Launch Vehicle frame@55028 (W) Pcsec34pcs Agas@5 Packing size (21.9\*15\*278cm Garton size (82.5\*29\*467cm Garton Pcset0pcs







## 

Name : Dongfeng 21-D missile Item : C56031(W)

Item : C56031(W Pcs : 6351pcs Age : 14+

Packing size: 70.2\*36.3\*34cm Carton size: 70.2\*36.3\*34cm

Carton Pcs : 1pc















30.7cm







































2.46







Name : Assassin XR
Item : C61513(W)
Age : 8+
Packing size : 48:15'38cm
Carton size : 63:3'39.2'50.3cm
Carton Pcs : 4pcs



**Coming soon** 









































# 味**CaDF**® Gun Series

Name : Groza Rifle Item: C81022/W) Pcs: 1504pcs Age: 14+

Packing size: 42\*9\*34cm Carton size: 75.5\*43.5\*35.3cm

Carton Pcs : 8pcs



Battery Box x

Smart electric system - choose between 2 fire modes!

Name: 17S ASSAULT RIFLE Item : C81021(W) Pcs: 1406pcs

Packing size: 42\*9\*34cm





L-motor Pro x

Smart electric system - choose between 2 fire modes!

Name : Uzi Pistol Item : C81008(W) Pcs:359pcs Age: 8+ Packing size: 30°6°21cm Carton size: 61.7\*37.8\*65cm Carton Pcs : 36pcs

Name : Shotgun Item : C81052(W)

Carton Pcs: 8pcs

Packing size: 42°9°34cm

Carton size: 75.5\*43.5\*35.3cm

Pcs:880pcs

Age: 14+

Pcs: 617pcs Age: 8+ Packing size: 42\*9\*34cm Carton size : 56.8\*43.5\*70.5cm Carton Pcs: 12pcs

Name: Police Assau