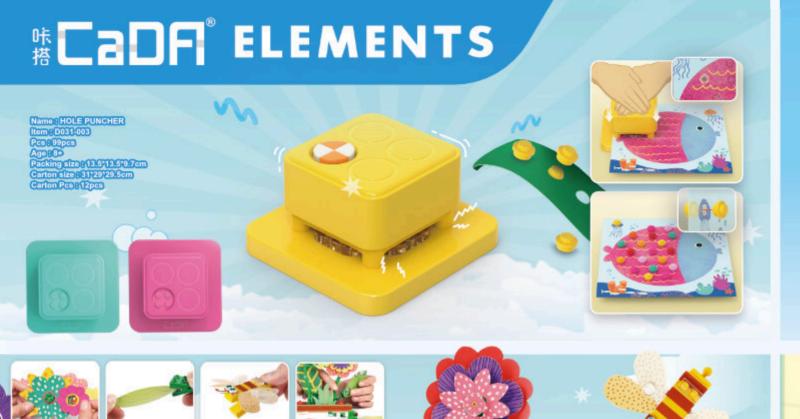

### Make Your Bricks Move

### STEAM support

Science Technology Engineering Art Maths

The purpose of STEAM education-Science, Technology, Engineering, Art and Mathematics-is to provide students with the necessary skills, knowledge and experience in order to cope with the technological challenges of the future. Modern pedagogical theories suggest that the study of engineering should be incor orated in all other subjects, starting from elementary level STEAM series, offers a practical solution for facing all these educational issues, aiding the teacher to engage students in STEAM disciplines in a fun. exciting and interesting-way!