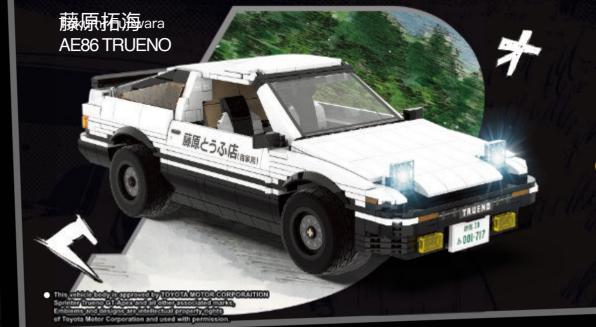

Carton Pcs :6pcs

Name: Initial-D AE86 TRUENO

Packing size :46\*10.5\*38cm

Carton size :66.5\*39.2\*48.4cm

Item: C61024(W) Pcs: 1324pcs Age: 8+

Carton Pcs :6pcs

### AE86 **TRUENO**

Name : Initial-D AE86 TRUENO Item: C55018(W) Age: 8+

Packing size :21.0\*6.0\*14.0cm Carton size :58.0\*38.0\*44.0cm Carton Pcs :48pcs

Mazda Motor Co. Approval No. 20042

Name: Initial-D Mazda FC3S RX-7

Packing size :26.2\*14.1\*7.2cm Carton size :54.1\*45.3\*58.5cm

Carton Pcs :48pcs

• This vehicle body is approved by TOYOTA MOTOR CORPORAITION Sprinter Trueno GT-Apex and all other associated marks, Emblems and designs are intellectual property rights of Toyota Motor Corporation and used with permission.