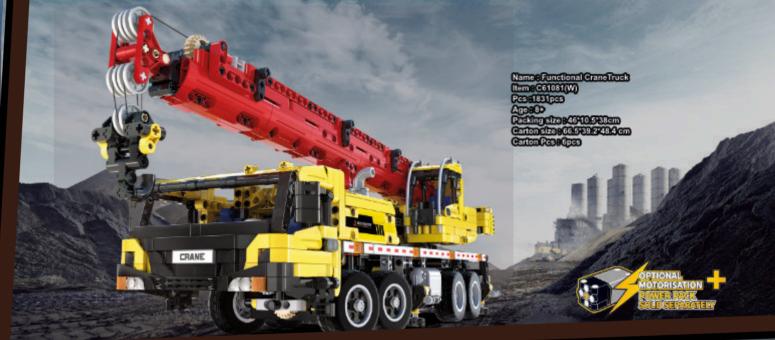

## 

Name : Dongfeng 21-D missile Item : C56031(W)

Item : C56031(W Pcs : 6351pcs Age : 14+

Packing size: 70.2\*36.3\*34cm Carton size: 70.2\*36.3\*34cm

Carton Pcs : 1pc

30.7cm

2.46

Name : Assassin XR
Item : C61513(W)
Age : 8+
Packing size : 48:15'38cm
Carton size : 63:3'39.2'50.3cm
Carton Pcs : 4pcs