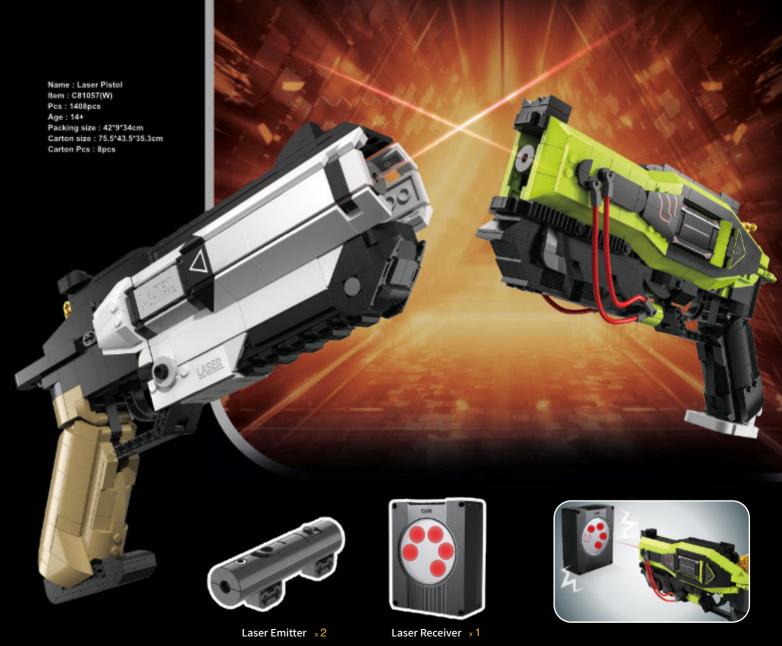

Carton Pcs : 8pcs

Packing size: 42°9°34cm

Carton size: 75.5\*43.5\*35.3cm

Pcs: 979pcs Age: 14+