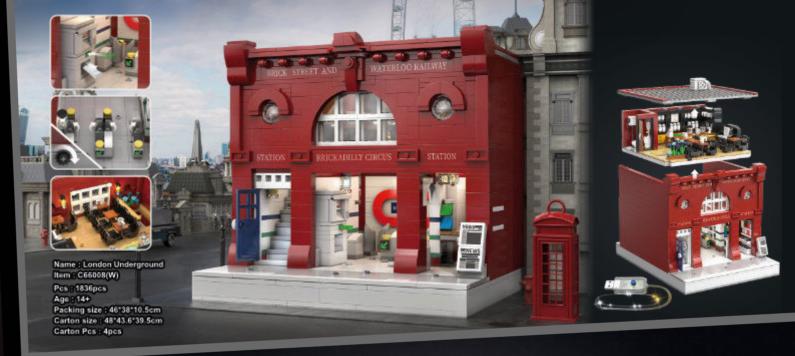

y Series

1:8 Car Series





1:12 Car Series







nart Chassis atform Series

















Pull Back Series



































































Smart Chassis platform Series

Off-road Chassis platform Series

CONTENTS

**Master Series Building Series IP Licensed Series** 

**Military Series** 

1:8 Car Series

1:10 Car Series

1:12 Car Series

1:24 Car Series

**Pull Back Series** 

















72









### 













Name: 770-4 Super- Car



Item: C61041(W)
Pcs: 3842pcs
Age: 84
Packing size: 56.7\*37.3\*14.6cm
Carton size: 60.5\*38.5\*58.8cm
Carton Pcs: 4pcs

Designer: Thijs de Boer







Name : London Vintage Tour Bus Item : C59008(W) Pcs:(1770pcs Age:(14+ Packing size:):46\*10.5\*38cm Carton size::48\*43.6\*39.5cm Carton Pcs:(4pcs











Designer: Tobias Thieme

Packing size : 46.6\*36.9\*29.55cm Carton size : 48.5\*31\*38.5cm Carton Pcs : 1pc



Name: The Secret of Safe Item: C71006(W) Age: 8+ Packing size: 30.7\*23.8\*11.9cm Carton size: 50\*32.5\*49.5cm

Carton Pcs : 8pcs



Designer: JK Brickworks Brickworks























Packing size : 56.7\*37.3\*14.6cm Carton size : 58.8\*31\*39.3cm Carton Pcs :2pcs

### 味**CaDF**® Building Series

Name : Kitty's Grocery Item : C66015(W) Pcs: 921pcs Age: 14+

Carton size : 50\*32.5\*49.5cm

Packing size: 30.7\*23.8\*11.9cm Carton Pcs :8pcs



Packing size: 30.7\*23.8\*11.9cm Carton size : 50\*32.5\*49.5cm Carton Pcs :8pcs





C66014(W)+C66015(W)+C66010(W) + C66007(W) + C66006(W)

Name: Japanese Tea Shop

Item: C66010(W) Pcs: 1200pcs Age: 14+

Packing size: 30.7\*23.8\*