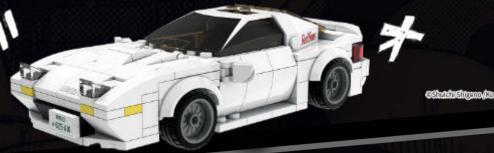

### FC3S RX-7

Name: Initial-D Mazda FC3S RX-7 Item: C55016(W) Packing size :21.0\*6.0\*14.0cm Carton size :58.0\*38.0\*44.0cm Carton Pcs :48pcs

### FD3S RX-7

Name: Initial-D Mazda FD3S RX-7 Item: C55017(W)

Age: 8+ Packing size :21.0\*6.0\*14.0cm Carton size :58.0\*38.0\*44.0cm Carton Pcs :48pcs

### AE86 **TRUENO**

Name : Initial-D AE86 TRUENO Item: C55018(W) Age: 8+

Packing size :21.0\*6.0\*14.0cm Carton size :58.0\*38.0\*44.0cm Carton Pcs :48pcs

Mazda Motor Co. Approval No. 20042

Name: Initial-D Mazda FC3S RX-7