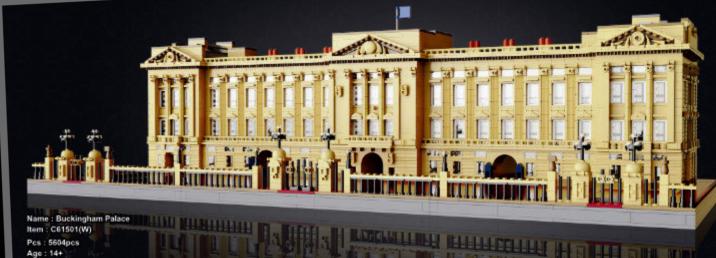

### 

Name: 770-4 Super- Car

Item: C61041(W)
Pcs: 3842pcs
Age: 84
Packing size: 56.7\*37.3\*14.6cm
Carton size: 60.5\*38.5\*58.8cm
Carton Pcs: 4pcs

Designer: Thijs de Boer

Name : London Vintage Tour Bus Item : C59008(W) Pcs:(1770pcs Age:(14+ Packing size:):46\*10.5\*38cm Carton size::48\*43.6\*39.5cm Carton Pcs:(4pcs