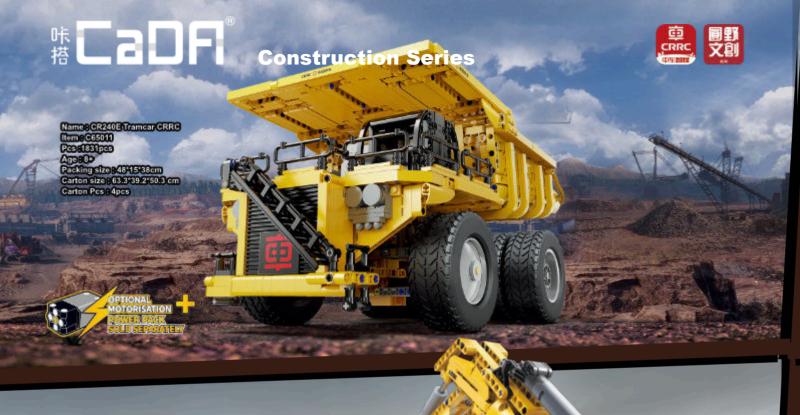

FANTASY WESTWARD JOURNEY Item : C67004 Age : 8+

## 味 CaDF® 文 航天文创 E A S C I









Name (Long March 5)/4) Launch Vehicle Itame G56032 (W) Pcs8 (500pcs Age 5140 Packing size (50°25°25cm) Carton size (80°5°29.5°29.5cm) Carton Pcs (1pc

Name@Long March Launch Vehicle frame@55028 (W) Pcsec34pcs Agas@5 Packing size (21.9\*15\*278cm Garton size (82.5\*29\*467cm Garton Pcset0pcs







## 

Name : Dongfeng 21-D missile Item : C56031(W)

Item : C56031(W Pcs : 6351pcs Age : 14+

Packing size: 70.2\*36.3\*34cm Carton size: 70.2\*36.3\*34cm

Carton Pcs : 1pc















30.7cm







































2.46







Name : Assassin XR
Item : C61513(W)
Age : 8+
Packing size : 48:15'38cm
Carton size : 63:3'39.2'50.3cm
Carton Pcs : 4pcs



**Coming soon** 









































# 味**CaDF**® Gun Series

Name : Groza Rifle Item: C81022/W) Pcs: 1504pcs Age: 14+

Packing size: 42\*9\*34cm Carton size: 75.5\*43.5\*35.3cm

Carton Pcs : 8pcs



Battery Box x

Smart electric system - choose between 2 fire modes!

Name: 17S ASSAULT RIFLE Item : C81021(W) Pcs: 1406pcs

Packing size: 42\*9\*34cm





L-motor Pro x

Smart electric system - choose between 2 fire modes!

Name : Uzi Pistol Item : C81008(W) Pcs:359pcs Age: 8+ Packing size: 30°6°21cm Carton size: 61.7\*37.8\*65cm Carton Pcs : 36pcs

Name : Shotgun Item : C81052(W)

Carton Pcs: 8pcs

Packing size: 42°9°34cm

Carton size: 75.5\*43.5\*35.3cm

Pcs:880pcs

Age: 14+

Pcs: 617pcs Age: 8+ Packing size: 42\*9\*34cm Carton size : 56.8\*43.5\*70.5cm Carton Pcs: 12pcs

Name: Police Assault Rifle

Item: C81006(W)