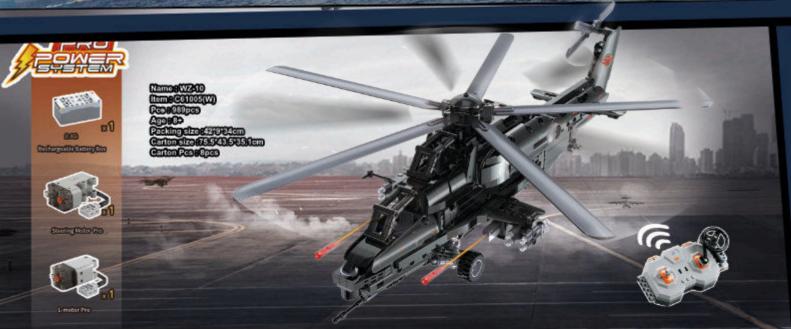

## 

Name : Dongfeng 21-D missile Item : C56031(W)

Item : C56031(W Pcs : 6351pcs Age : 14+

Packing size: 70.2\*36.3\*34cm Carton size: 70.2\*36.3\*34cm

Carton Pcs : 1pc

30.7cm

2.46

Name : Assassin XR
Item : C61513(W)
Age : 8+
Packing size : 48:15'38cm
Carton size : 63:3'39.2'50.3cm
Carton Pcs : 4pcs