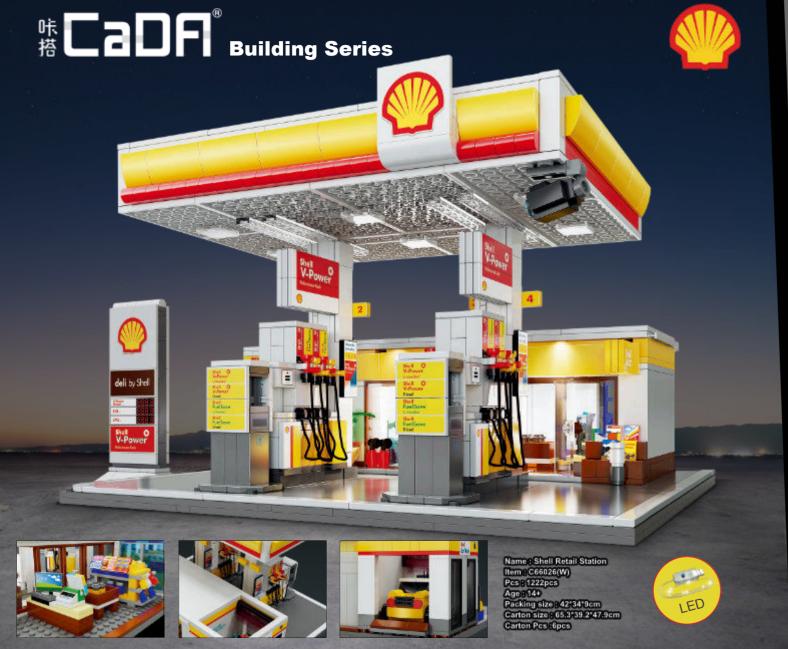

### 味**CaDF**® Building Series

Name : Kitty's Grocery Item : C66015(W) Pcs: 921pcs Age: 14+

Carton size : 50\*32.5\*49.5cm

Packing size: 30.7\*23.8\*11.9cm Carton Pcs :8pcs

Packing size: 30.7\*23.8\*11.9cm Carton size : 50\*32.5\*49.5cm Carton Pcs :8pcs