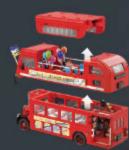

### 

Name: 770-4 Super- Car

Item: C61041(W)
Pcs: 3842pcs
Age: 84
Packing size: 56.7\*37.3\*14.6cm
Carton size: 60.5\*38.5\*58.8cm
Carton Pcs: 4pcs

Designer: Thijs de Boer

Name : London Vintage Tour Bus Item : C59008(W) Pcs:(1770pcs Age:(14+ Packing size:):46\*10.5\*38cm Carton size::48\*43.6\*39.5cm Carton Pcs:(4pcs