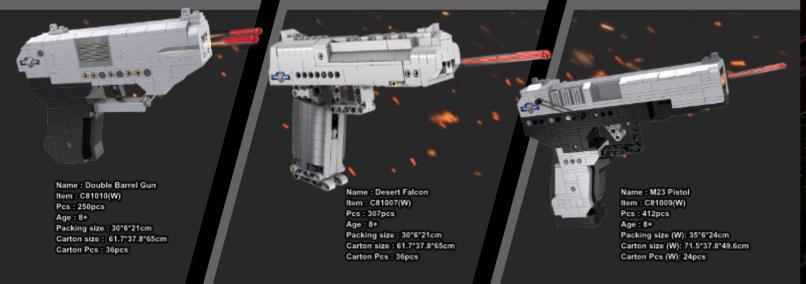

king size: 42\*9\*34cm





L-motor Pro x

Smart electric system - choose between 2 fire modes!

Name : Uzi Pistol Item : C81008(W) Pcs:359pcs Age: 8+ Packing size: 30°6°21cm Carton size: 61.7\*37.8\*65cm Carton Pcs : 36pcs

Name : Shotgun Item : C81052(W)

Carton Pcs: 8pcs

Packing size: 42°9°34cm

Carton size: 75.5\*43.5\*35.3cm

Pcs:880pcs

Age: 14+

Pcs: 617pcs Age: 8+ Packing size: 42\*9\*34cm Carton size : 56.8\*43.5\*70.5cm Carton Pcs: 12pcs

Name: Police Assault Rifle

Item: C81006(W)

Packing size: 42\*9\*34cm Carton size : 56.8\*43.5\*70.5cm Carton Pcs: 12pcs

Name: M4A1 Carbine

Item: C81005(W)

Pcs: 621pcs

Age: 8+

Name: Sniper Rifle Item: C81053(W)

Carton Pcs : 8pcs

Packing size: 42°9°34cm

Carton size: 75.5\*43.5\*35.3cm

Pcs: 979pcs Age: 14+

### 味**CaDF**® Gun Series























### Lieferung und Beratung durch den Fachhandel



Generalimporteur Europa: