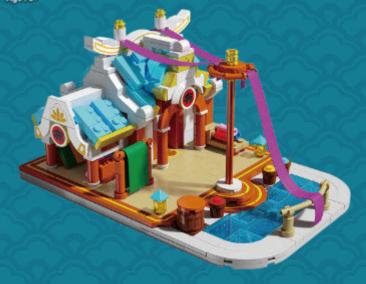

C66014(W)+C66015(W)+C66010(W) + C66007(W) + C66006(W)

Name: Japanese Tea Shop

Item: C66010(W) Pcs: 1200pcs Age: 14+

Packing size: 30.7\*23.8\*11.9cm Carton size : 50\*32.5\*49.5cm

Carton Pcs :8pcs

Name: Summer Japanese Coffee Shop