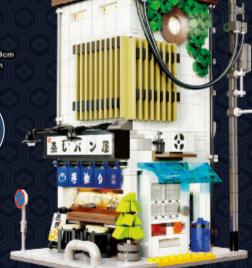

C66014(W)+C66015(W)+C66010(W) + C66007(W) + C66006(W)

Name: Japanese Tea Shop

Item: C66010(W) Pcs: 1200pcs Age: 14+

Packing size: 30.7\*23.8\*11.9cm Carton size : 50\*32.5\*49.5cm

Carton Pcs :8pcs

Name: Summer Japanese Coffee Shop

Item : C66007(W) Pcs : 1116pcs Age : 14+

Packing size: 30.7\*23.8\*11.9cm Carton size : 50°32.5°49.5cm

Carton Pcs :8pcs

Name: Stuffed Bun House Item : C66006(W) Pcs: 1108pcs Age: 14+

Packing size : 30.7\*23.8\*11.9cm Carton size : 50\*32.5\*49.5cm