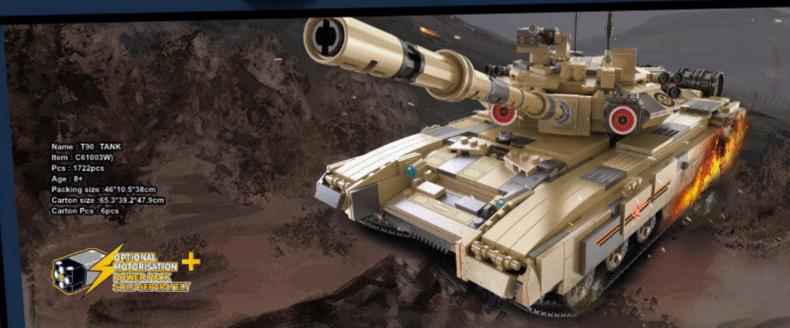

## 

Name : Dongfeng 21-D missile Item : C56031(W)

Item : C56031(W Pcs : 6351pcs Age : 14+

Packing size: 70.2\*36.3\*34cm Carton size: 70.2\*36.3\*34cm

Carton Pcs : 1pc

30.7cm

2.46

Name : Assassin XR
Item : C61513(W)
Age : 8+
Packing size : 48:15'38cm
Carton size : 63:3'39.2'50.3cm
Carton Pcs : 4pcs